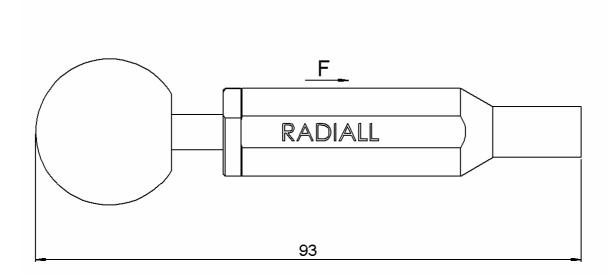

### **TOOL FOR REMOVING**

### **BMA FLOATING PLUG**

## R282.918.000

Series : TOOLING

### **INSTRUCTION FOR USING:**

- 1. Insert the tool into the connector
- 2. Make sure that the front side of the tool is flush inserted in the connector
- 3. Maintain with pressure in F direction the tool handle by the body and push by the ball side into the panel
- 4. The connector is disengage