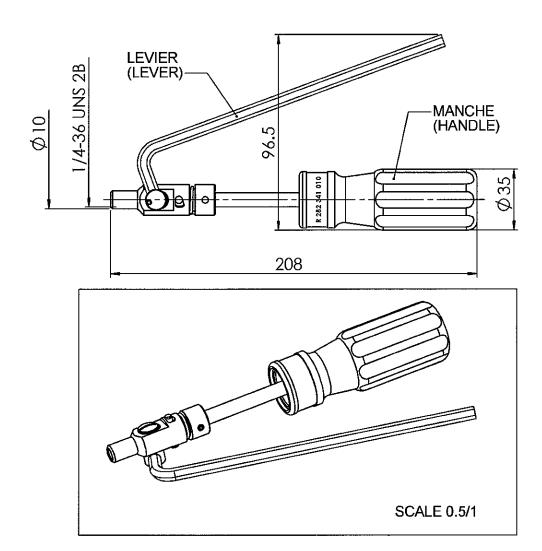

## TORQUE WRENCH

1/4-36 UNS 190 NCM

R282.341.010

Series: OUT

### 1- Mounting of the connector:

- 1-1 Screw the connector until it's stop ,by hand into its housing
- 1-2 Remove the lever .Screw the tool onto the connector until it stop
- 1-3 Going on turning the handle until the release of the spring trigger (turn slowly without touching joining piece)
- 1-4 Screw off the tool :turn handle in the opposite direction ;the tool is set free and the connector remains locked into its housing

### 2- Dismounting of the connector:

- 2-1 Screw the tool onto the connector, tighten without releasing
- 2-2 Put the lever in position into the tool
- 2-3 Press lever against the handle while turning anticlockwise .The connector is locked inside the tool and is set free from the panel
- 2-4 Remove the lever ,the connector is completely free
- 2-5 Screw off the tool
- 2-6 Screw off the connector by hand (it is in the panel or in the tool)