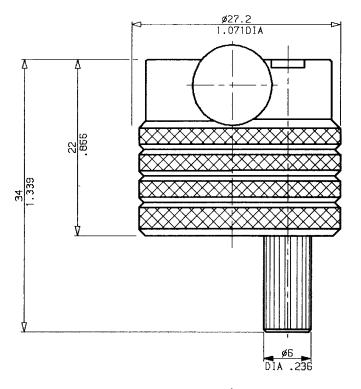

## FICHE TECHNIQUE

R282 059

100

9135 Edition:

Page 1 /1

OUTIL DE SERRAGE

SERIE : outillages

| IND  | No MODIF  | OBJET              | VISA        | DATE        |
|------|-----------|--------------------|-------------|-------------|
|      |           |                    |             |             |
|      |           |                    | •           |             |
|      |           | •                  |             |             |
| 9135 | 91 09 020 | Reforte du produit | D. PIONCHON | 26. AUG. 91 |
|      |           |                    |             |             |