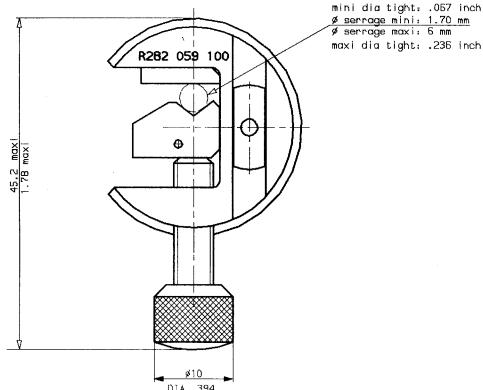

## FICHE TECHNIQUE

R282 059

100

9135 Edition:

Page 1 /1

OUTIL DE SERRAGE

SERIE : outillages

| IND  | No MODIF  | OBJET              | VISA        | DATE        |
|------|-----------|--------------------|-------------|-------------|
|      |           |                    |             |             |
|      |           |                    | •           |             |
|      |           | •                  |             |             |
| 9135 | 91 09 020 | Reforte du produit | D. PIONCHON | 26. AUG. 91 |
|      |           |                    |             |             |