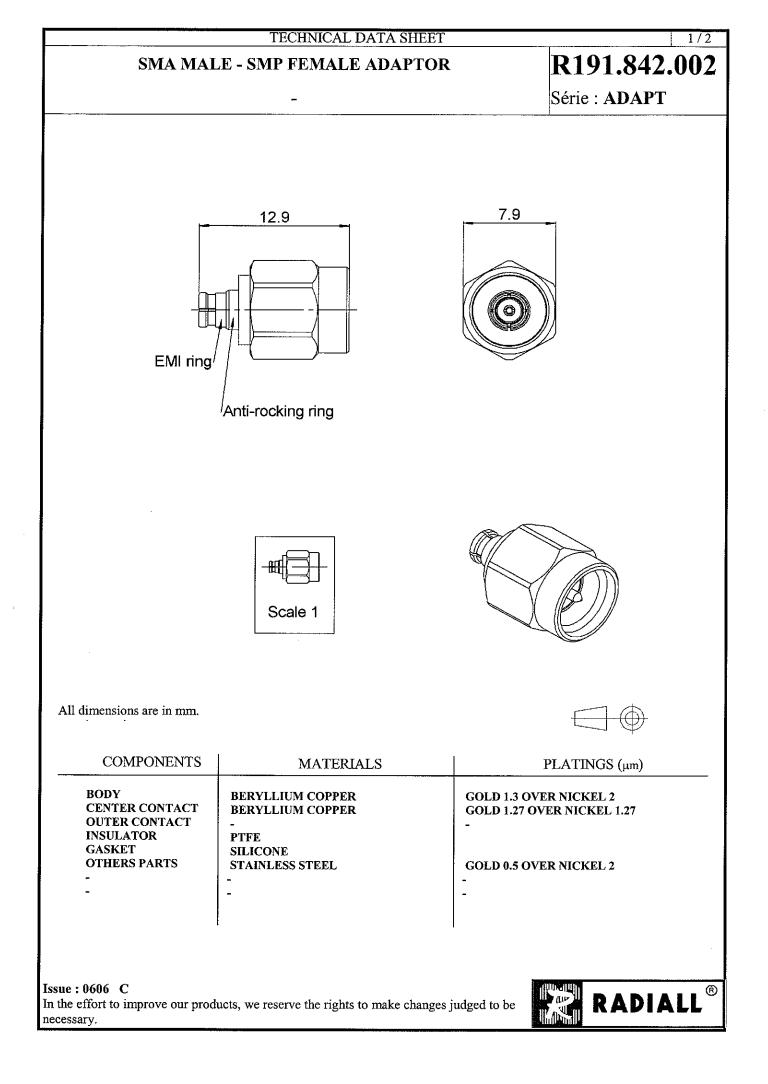

|                                                                                                                          | TECH                                  | INICAL DATA SH                                                                                         | IEET                                        | 2/2                               |
|--------------------------------------------------------------------------------------------------------------------------|---------------------------------------|--------------------------------------------------------------------------------------------------------|---------------------------------------------|-----------------------------------|
| SMA MALE - S