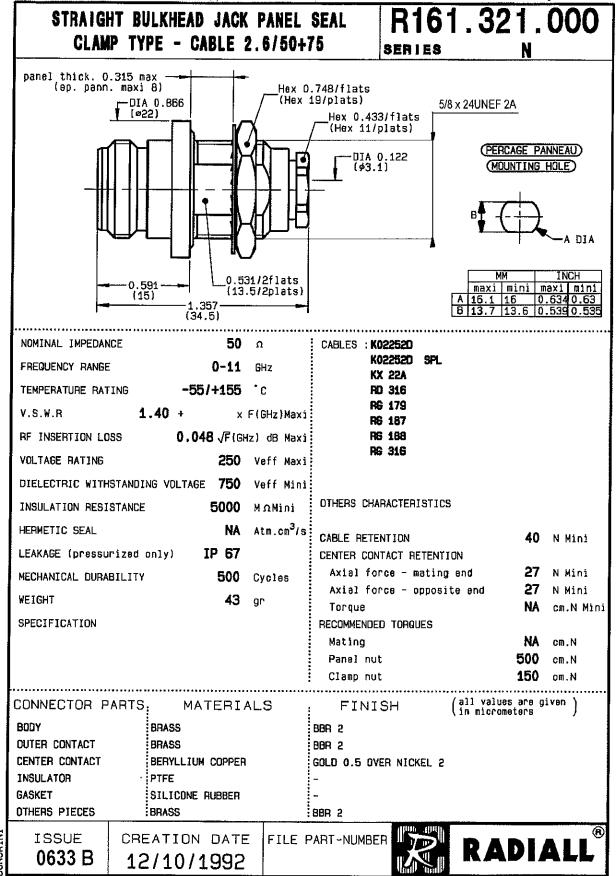

R161.321.000

1

Slide clamp nut onto cable . Strip the cable . Cut the jacket ( 2 slots )

appart if necessary .

| Stripping | а     | b     | С     | d     | 8     |
|-----------|-------|-------|-------|-------|-------|
| inch      | 0.157 | 0.079 | 0.315 | 0.079 | 0.157 |
| MM        | 4     | 2     | 8     | 2     | 4     |