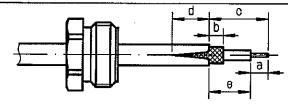

R161.321.000

1

Slide clamp nut onto cable . Strip the cable . Cut the jacket ( 2 slots )

appart if necessary .

| Stripping | а     | b     | С     | d     | 8     |
|-----------|-------|-------|-------|-------|-------|
| inch      | 0.157 | 0.079 | 0.315 | 0.079 | 0.157 |
| MM        | 4     | 2     | 8     | 2     | 4     |