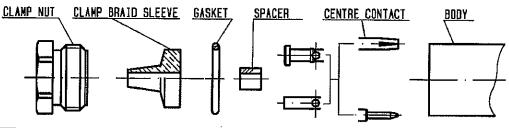

R161.321.000

1

Slide clamp nut onto cable . Strip the cable . Cut the jacket ( 2 slots )

appart if necessary .

| Stripping | а     | b     | С     | d     | 8     |
|-----------|-------|-------|-------|-------|-------|
| inch      | 0.157 | 0.079 | 0.315 | 0.079 | 0.157 |
| MM        | 4     | 2     | 8     | 2     | 4     |

2

Slide the clamp braid sleeve between cable dielectric and braid .

Cut the braid flush with the clamp braid sleeve .

Slide the spacer .

\_

3

Solder the cable inner conductor into centre contact .

Slide the back nut over the clamp assembly .

\_

4

Mount the gasket into the connector . Screw sub-assembly into the connector

( recommended coupling torque 13.27 in.1b )

The information given here is subject to change without notice. Design changes may be in order to improve the product.