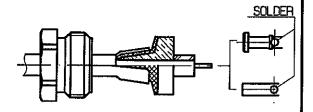

R161.321.000

1

Slide clamp nut onto cable . Strip the cable . Cut the jacket ( 2 slots )

appart if necessary .

| Stripping | а     | b     | С     | d     | 8     |
|-----------|-------|-------|-------|-------|-------|
| inch      | 0.157 | 0.079 | 0.315 | 0.079 | 0.157 |
| MM        | 4     | 2     | 8     | 2     | 4     |

2

Slide the clamp braid sleeve between cable dielectric and braid .

Cut the braid flush with the clamp braid sleeve .

Slide the spacer .

\_

3

Solder the cable inner conductor into centre contact .

Slide the back nut over the clamp assembly .

\_

4

Mount the gasket into the connector . Screw sub-assembly into the connector

( recommended coupling torque 13.27 in.1b )

The information given here is subject to change without notice. Design changes may be in order to improve the product.