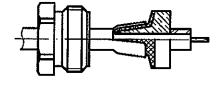

2

Slide the clamp braid sleeve between cable dielectric and braid .

Cut the braid flush with the clamp braid sleeve .

Slide the spacer .

\_

3

Solder the cable inner conductor into centre contact .

Slide the back nut over the clamp assembly .

\_

4

Mount the gasket into the connector . Screw sub-assembly into the connector

( recommended coupling torque 13.27 in.1b )

The information given here is subject to change without notice. Design changes may be in order to improve the product.