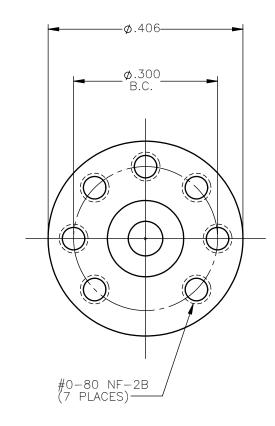

## MATERIALS:

- 1. BODY = STAINLESS STEEL PER ASTM A582, ALLOY 303, CONDITION "A".
  2. INSULATOR = VIRGIN WHITE TEFLON PER ASTM D1710, GRADE 1, TYPE I, CLASS "B".
  3. CONTACT = BERYLLIUM COPPER PER ASTM B196, ALLOY C17300, TEMPER TD04.

## FINISHES:

- 1. BODY = PASSIVATE PER SAE-AMS-2700 
  2. CONTACT = GOLD PLATE PER ASTM B488-11, TYPE II,  $50\mu$ in MIN, GRADE C, OVER 100 TO 200 $\mu$ in STRESS FREE SULFAMATE NICKEL PER AMS-QQ-N-290.