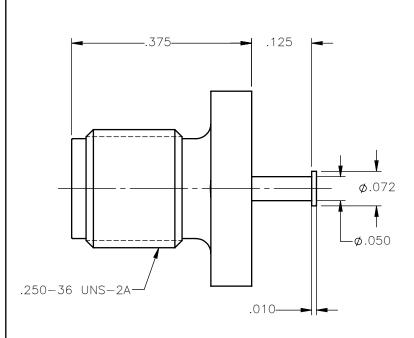

## MATERIALS:

- 1. BODY = STAINLESS STEEL PER ASTM A582, ALLOY 303, CONDITION "A".
  2. INSULATOR = VIRGIN WHITE TEFLON PER ASTM D1710, GRADE 1, TYPE I, CLASS "B".
  3. CONTACT = BERYLLIUM COPPER PER ASTM B196, ALLOY C17300, TEMPER TD04.

## FINISHES:

- 1. BODY = PASSIVATE PER SAE-AMS-2700 
  2. CONTACT = GOLD PLATE PER ASTM B488-11, TYPE II,  $50\mu$ in MIN, GRADE C, OVER 100 TO 200 $\mu$ in STRESS FREE SULFAMATE NICKEL PER AMS-QQ-N-290.