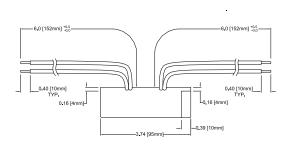

#### SPECIFICATIONS

| AC Input:              | 100-240 Vac 0.5A, 50-60Hz |
|------------------------|---------------------------|
| DC Output:             | 24V / 1.67A               |
|                        | MAXIMUM 40 WATTS          |
| Operating Temperature: | -30°C - 70°C              |
| Peak Inrush:           | 10A @ 115V AC             |
|                        | 20A @ 230V AC             |
| Dimensions:            | L 3.74" (95mm)            |
|                        | W 2.76" (70mm)            |
|                        | H 1.26" (32mm)            |
|                        | 6" (152mm) stripped wires |
| Compliance:            | AN" CE ROHS               |

#### **DIMENSIONS**

Restriction of Hazardous Substances Directive (RoHS) implements EU Directive 2002 / 95 which bans placing electrical and hazardous equipment that contains more than agreed levels of hazardous substances on the EU market. For a list of these substances, visit www.rohs.gov.uk.