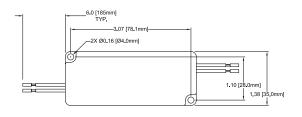

## **SPECIFICATIONS**

| AC Input:              | 100-240 Vac 0.3A, 47-63Hz  |
|------------------------|----------------------------|
| DC Output:             | 24V / 500mA                |
|                        | MAXIMUM 12 WATTS           |
| Operating Temperature: | -30°C - 60°C               |
| Peak Inrush:           | 10A @ 115V AC              |
|                        | 20A @ 230V AC              |
| Dimensions:            | L 3.35" (85.1mm)           |
|                        | W 1.35" (35mm)             |
|                        | H .91" (23mm)              |
|                        | 6" (152mm) stripped wires  |
| Compliance:            | c <b>SN</b> °us C € € ROHS |

### **DIMENSIONS**

Restriction of Hazardous Substances Directive (RoHS) implements EU Directive 2002 / 95 which bans placing electrical and hazardous equipment that contains more than agreed levels of hazardous substances on the EU market. For a list of these substances, visit www.rohs.gov.uk.