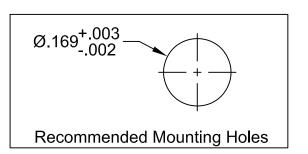

GHT-PIPE, 5mm ROUN |                                            |
| 2    | 1    | FLPS2031-XX.X                                   | 2mm LIGHT PIPE CABLE, CUT LENGTH IN INCHES |

| REV. | DESCRIPTION         | DATE     | APPROVED |
|------|---------------------|----------|----------|
| Α    | Engineering Release | 04/20/12 | T. Y.    |
|      |                     |          |          |
|      |                     |          |          |
|      |                     |          |          |
|      |                     |          |          |
|      |                     |          |          |



| *Length "XX.XX" | Tolerance |
|-----------------|-----------|
| 2.50" ~ 16.00"  | ±0.050"   |
| 16.25" ~ 40.00" | ±0.15"    |
| 40.25" ~ 80.00" | ±0.30"    |
| 80.25" ~ 500.0" | ±0.5%     |







## **Mouser Electronics**

**Authorized Distributor** 

Click to View Pricing, Inventory, Delivery & Lifecycle Information:

**BIVAR**:

PM5-C2031-10.00