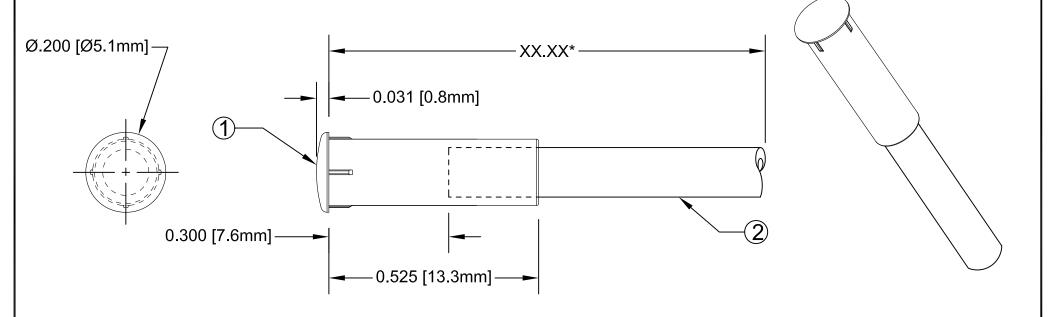

| ITEM | Q'TY | PART NUMBER                                     | PART DESCRIPTION                           |
|------|------|-------------------------------------------------|--------------------------------------------|
| 1    | 1    | FLP-LC2 LENS CAP, FLEXIBLE LIGHT-PIPE, 5mm ROUN |                                            |
| 2    | 1    | FLPS2031-XX.X                                   | 2mm LIGHT PIPE CABLE, CUT LENGTH IN INCHES |

| *Length "XX.XX" | Tolerance |
|-----------------|-----------|
| 2.50" ~ 16.00"  | ±0.050"   |
| 16.25" ~ 40.00" | ±0.15"    |
| 40.25" ~ 80.00" | ±0.30"    |
| 80.25" ~ 500.0" | ±0.5%     |