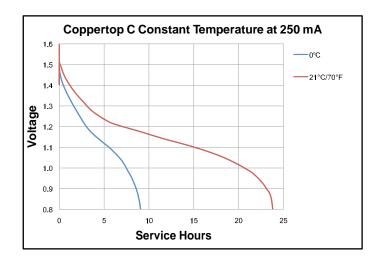

Berkshire Corporate Park Bethel, CT. 06801 U.S.A. Telephone: Toll-free 1-800-544-5454 www.duracell.com

Delivered capacity is dependent on the applied load, operating temperature and cut-off voltage. Please refer to the charts and discharge data shown for examples of the energy/service life that the battery will provide for various load conditions.

## MN1400 Size: C (LR14)

Alkaline-Manganese Dioxide Battery

Berkshire Corporate Park Bethel, CT. 06801 U.S.A. Telephone: Toll-free 1-800-544-5454 www.duracell.com Delivered capacity is dependent on the applied load, operating temperature and cut-off voltage. Please refer to the charts and discharge data shown for examples of the energy/service life that the battery will provide for various load conditions.