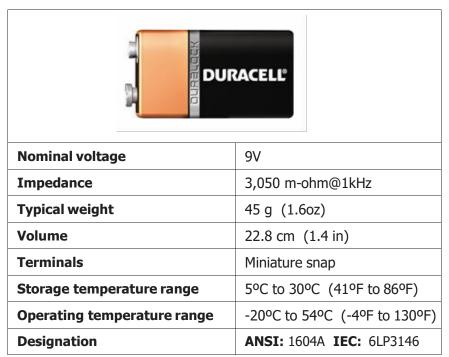

#### MN1604

**Size:** 9V (6LP3146)

### Alkaline-Manganese Dioxide Battery

Berkshire Corporate Park Bethel, CT. 06801 U.S.A.

Telephone: Toll-free 1-800-544-5454

www.duracell.com

Delivered capacity is dependent on the applied load, operating temperature and cut-off voltage. Please refer to the charts and discharge data shown for examples of the energy/service life that the battery will provide for various load conditions.