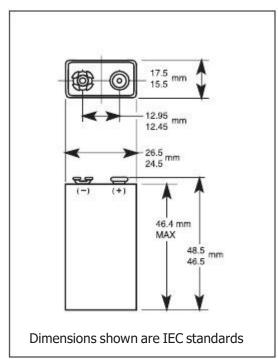

# DURACELL

#### MN1604

**Size:** 9V (6LP3146)

### Alkaline-Manganese Dioxide Battery











Berkshire Corporate Park Bethel, CT. 06801 U.S.A.

Telephone: Toll-free 1-800-544-5454

www.duracell.com

Delivered capacity is dependent on the applied load, operating temperature and cut-off voltage. Please refer to the charts and discharge data shown for examples of the energy/service life that the battery will provide for various load conditions.

# **DURACELL**®

#### MN1604

**Size:** 9V (6LP3146)

### Alkaline-Manganese Dioxide Battery











Berkshire Corporate Park Bethel, CT. 06801 U.S.A.

Telephone: Toll-free1-800-544-5454

www.duracell.com

Delivered capacity is dependent on the applied load, operating temperature and cut-off voltage. Please refer to the charts and discharge data shown for examples of the energy/service life that the battery will provide for various