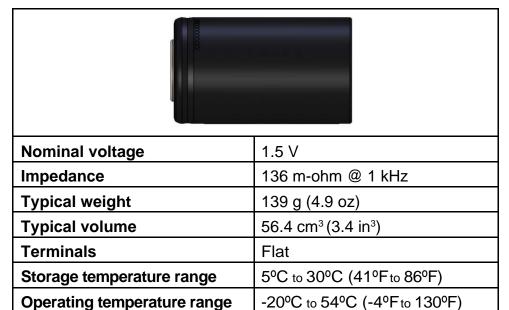

# **QU1300WOD Size: D** (LR20)

Alkaline-Manganese Dioxide Battery

**ANSI: 13A IEC: LR20** 

# **QU1300WOD Size: D** (LR20)

Alkaline-Manganese Dioxide Battery