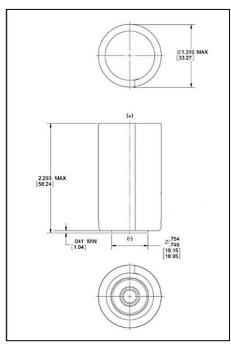

# **QU1300WOD Size: D** (LR20)

Alkaline-Manganese Dioxide Battery

**ANSI: 13A IEC: LR20** 

# **QU1300WOD Size: D** (LR20)

Alkaline-Manganese Dioxide Battery