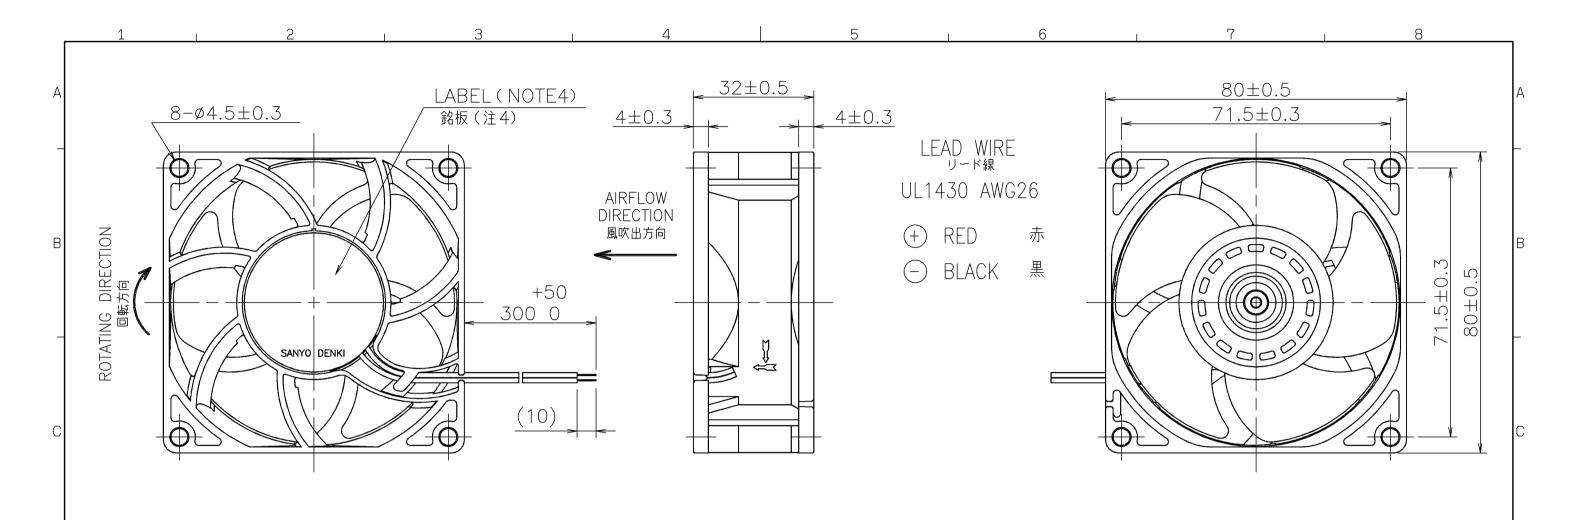

| RATED VOLTAGE<br>定格電圧       | 24 V DC                                             |
|-----------------------------|-----------------------------------------------------|
| OPERATING VOLTAGE<br>使用電圧範囲 | 14 V DC ~ 27.6 V DC                                 |
| RATED CURRENT               | 0.05 A AT 24 V DC                                   |
| 定格電流                        | (DC24 Vにて)                                          |
| RATED SPEED 定格回転速度          | 2600 min-1 AT 24 V DC (NOMINAL)<br>(DC24 Vにて) (中心値) |
| INSULATION RESISTANCE       | 10 MΩ MIN. AT 500 V DC (NOTE2)                      |
| 絶縁抵抗                        | DC500 V×ガーにて10 MΩ以上 (注2)                            |
| DIELECTRIC STRENGTH         | 1 MINUTE AT 500 V AC, 50/60 Hz (NOTE2)              |
| 絶縁耐圧                        | AC50/60 Hz, 500 Vにて1分間耐えること (注2)                    |
| OPERATING TEMP.<br>使用温度範囲   | -20 ℃ ~ +70 ℃                                       |
| SOUND PRESSURE LEVEL        | 21 dB(A) (NOMINAL) (NOTE1)                          |
| 音圧レベル                       | (中心値)(注1)                                           |
| MASS<br>質量                  | APPROX. 130 g                                       |
| MATERIAL                    | FRAME, IMPELLER : PLASTICS                          |
| 材質                          | フレーム 羽根 : 樹脂成形品                                     |
| BEARING SYSTEM              | 2 BALL BEARINGS                                     |
| 軸受                          | ボールベアリング                                            |
|                             |                                                     |

## NOTE:

- 1. MEASURED AT 1 m DISTANCE FROM THE AIR INLET. ファン吸込側より1 mにて測定する。
- 2. MEASURED BETWEEN THE LEAD WIRES AND THE FRAME. リード線導体部とフレームとの間。
- 3. MOTOR IS PROTECTED FROM DAMAGE OF LOCKED ROTOR CONDITION AT THE OPERATING VOLTAGE. ファン拘束時焼損の恐れはない。
- 4. PRINT PRODUCT NAME, MODEL No., MANUFACTURER, AND MANUFACTURED DATE ETC. 品名, 型名, 製造会社名 及び 製造年月日等を表示する。
- 5. ALL VALUES OF EACH CHARACTERISTICS ARE AT ROOM TEMPERATURE AND NORMAL HUMIDITY. 諸特性は常温、常湿での値です。