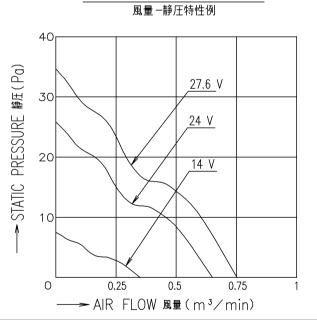

| フレーム 羽根 : 樹脂成形品                                     |
| BEARING SYSTEM              | 2 BALL BEARINGS                                     |
| 軸受                          | ボールベアリング                                            |
|                             |                                                     |

## NOTE:

- 1. MEASURED AT 1 m DISTANCE FROM THE AIR INLET. ファン吸込側より1 mにて測定する。
- 2. MEASURED BETWEEN THE LEAD WIRES AND THE FRAME. リード線導体部とフレームとの間。
- 3. MOTOR IS PROTECTED FROM DAMAGE OF LOCKED ROTOR CONDITION AT THE OPERATING VOLTAGE. ファン拘束時焼損の恐れはない。
- 4. PRINT PRODUCT NAME, MODEL No., MANUFACTURER, AND MANUFACTURED DATE ETC. 品名, 型名, 製造会社名 及び 製造年月日等を表示する。
- 5. ALL VALUES OF EACH CHARACTERISTICS ARE AT ROOM TEMPERATURE AND NORMAL HUMIDITY. 諸特性は常温、常湿での値です。



PERFORMANCE CURVES



## **Mouser Electronics**

**Authorized Distributor** 

Click to View Pricing, Inventory, Delivery & Lifecycle Information:

Sanyo Denki: 9GA0824L20021