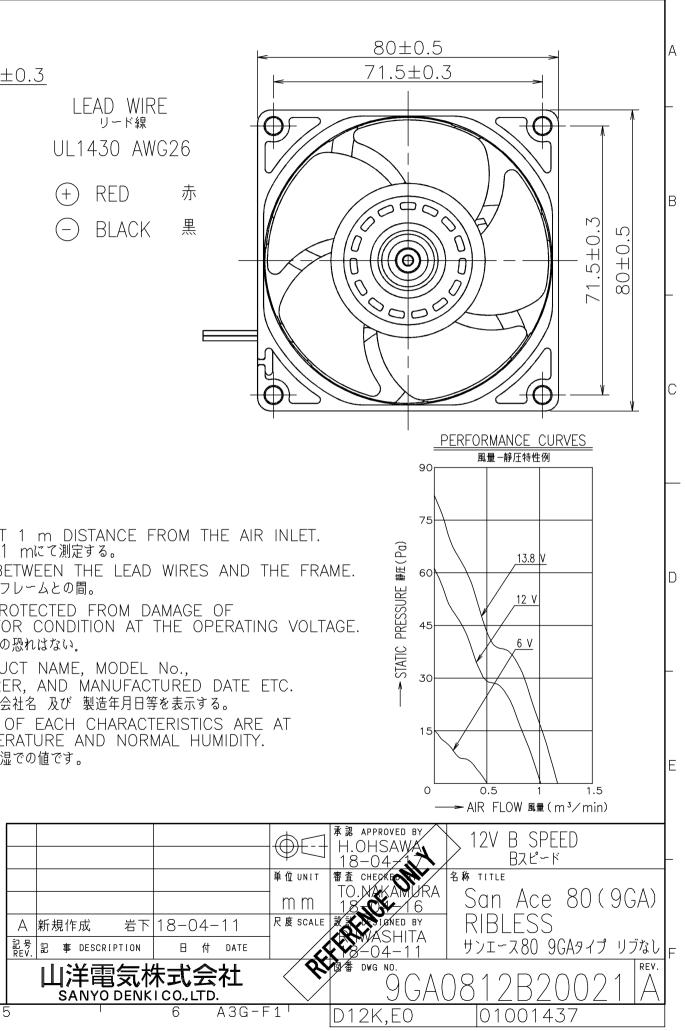

| RATED VOLTAGE<br>定格電圧       | 12 V DC                                     |
|-----------------------------|---------------------------------------------|
| OPERATING VOLTAGE<br>使用電圧範囲 | 6 V DC ~ 13.8 V DC                          |
| RATED CURRENT               | 0.13 A AT 12 V DC                           |
| 定格電流                        | (DC12 Vにて)                                  |
| RATED SPEED                 | 4000 min <sup>-1</sup> AT 12 V DC (NOMINAL) |
| 定格回転速度                      | (DC12 Vにて) (中心値)                            |
| INSULATION RESISTANCE       | 10 MΩ MIN. AT 500 V DC (NOTE2)              |
| 絶縁抵抗                        | DC500 Vメガーにて10 MΩ以上 (注2)                    |
| DIELECTRIC STRENGTH         | 1 MINUTE AT 500 V AC, 50/60 Hz (NOTE2)      |
| 絶縁耐圧                        | AC50/60 Hz, 500 Vにて1分間耐えること (注2)            |
| OPERATING TEMP.<br>使用温度範囲   | -20 ℃ ~ +70 ℃                               |
| SOUND PRESSURE LEVEL        | 33 dB(A) (NOMINAL)(NOTE1)                   |
| 音圧レベル                       | (中心値)(注1)                                   |
| MASS                        | APPROX. 130 g                               |
| 質量                          | 約                                           |
| MATERIAL                    | FRAME, IMPELLER : PLASTICS                  |
| 材質                          | フレーム·羽根 : 樹脂成形品                             |
| BEARING SYSTEM              | 2 BALL BEARINGS                             |
| 軸受                          | ボールベアリング                                    |

З

2

1

NOTE: 注

4

- 1. MEASURED AT 1 m DISTANCE FROM THE AIR INLET. ファン吸込側より1 mにて測定する。
- 2. MEASURED BETWEEN THE LEAD WIRES AND THE FRAME. リード線導体部とフレームとの間。
- 3. MOTOR IS PROTECTED FROM DAMAGE OF LOCKED ROTOR CONDITION AT THE OPERATING VOLTAGE. ファン拘束時焼損の恐れはない。
- 4. PRINT PRODUCT NAME, MODEL No., MANUFACTURER, AND MANUFACTURED DATE ETC. 品名, 型名, 製造会社名 及び 製造年月日等を表示する。
- 5. ALL VALUES OF EACH CHARACTERISTICS ARE AT ROOM TEMPERATURE AND NORMAL HUMIDITY. 諸特性は常温、常湿での値です。