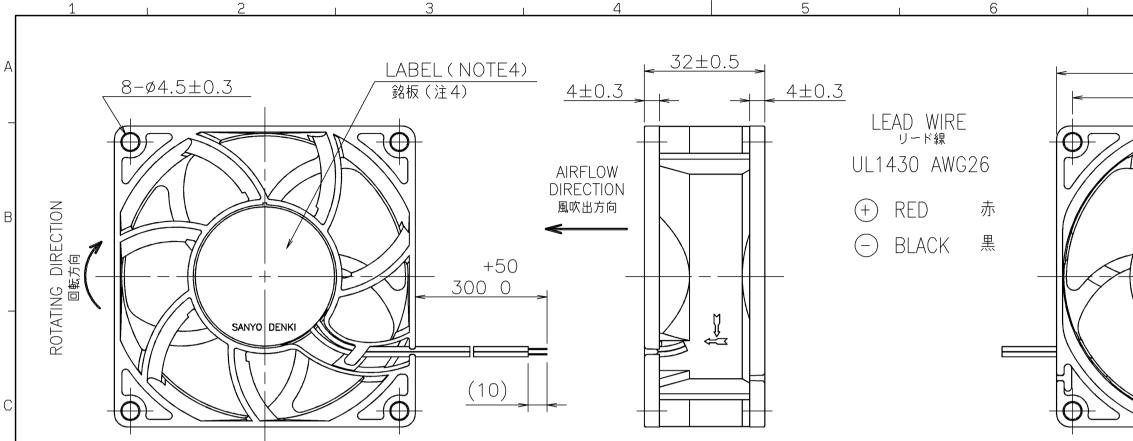

З

2

1

NOTE: 注

4

- 1. MEASURED AT 1 m DISTANCE FROM THE AIR INLET. ファン吸込側より1 mにて測定する。
- 2. MEASURED BETWEEN THE LEAD WIRES AND THE FRAME. リード線導体部とフレームとの間。
- 3. MOTOR IS PROTECTED FROM DAMAGE OF LOCKED ROTOR CONDITION AT THE OPERATING VOLTAGE. ファン拘束時焼損の恐れはない。
- 4. PRINT PRODUCT NAME, MODEL No., MANUFACTURER, AND MANUFACTURED DATE ETC. 品名, 型名, 製造会社名 及び 製造年月日等を表示する。
- 5. ALL VALUES OF EACH CHARACTERISTICS ARE AT ROOM TEMPERATURE AND NORMAL HUMIDITY. 諸特性は常温、常湿での値です。