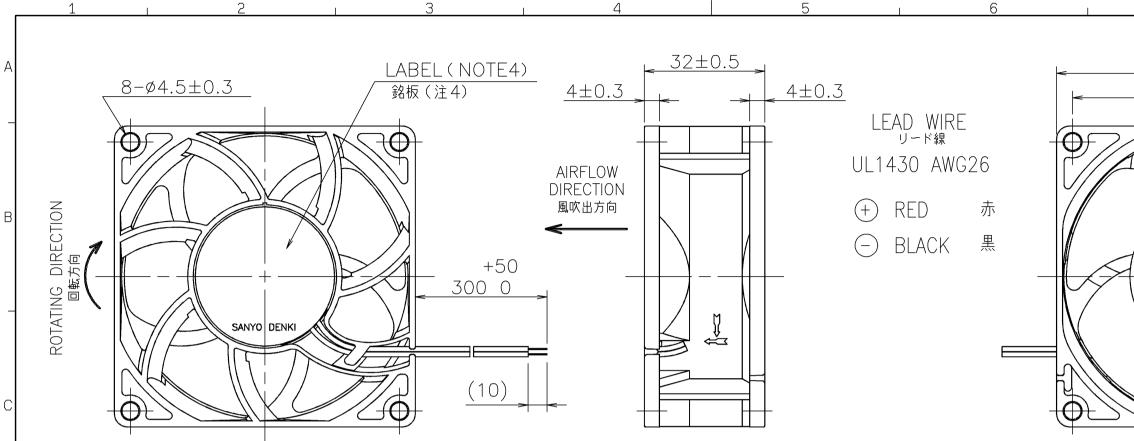

З

2

NOTE: 注

4

- 1. MEASURED AT 1 m DISTANCE FROM THE AIR INLET. ファン吸込側より1 mにて測定する。
- 2. MEASURED BETWEEN THE LEAD WIRES AND THE FRAME. リード線導体部とフレームとの間。
- 3. MOTOR IS PROTECTED FROM DAMAGE OF LOCKED ROTOR CONDITION AT THE OPERATING VOLTAGE. ファン拘束時焼損の恐れはない。
- 4. PRINT PRODUCT NAME, MODEL No., MANUFACTURER, AND MANUFACTURED DATE ETC. 品名, 型名, 製造会社名 及び 製造年月日等を表示する。
- 5. ALL VALUES OF EACH CHARACTERISTICS ARE AT ROOM TEMPERATURE AND NORMAL HUMIDITY. 諸特性は常温、常湿での値です。