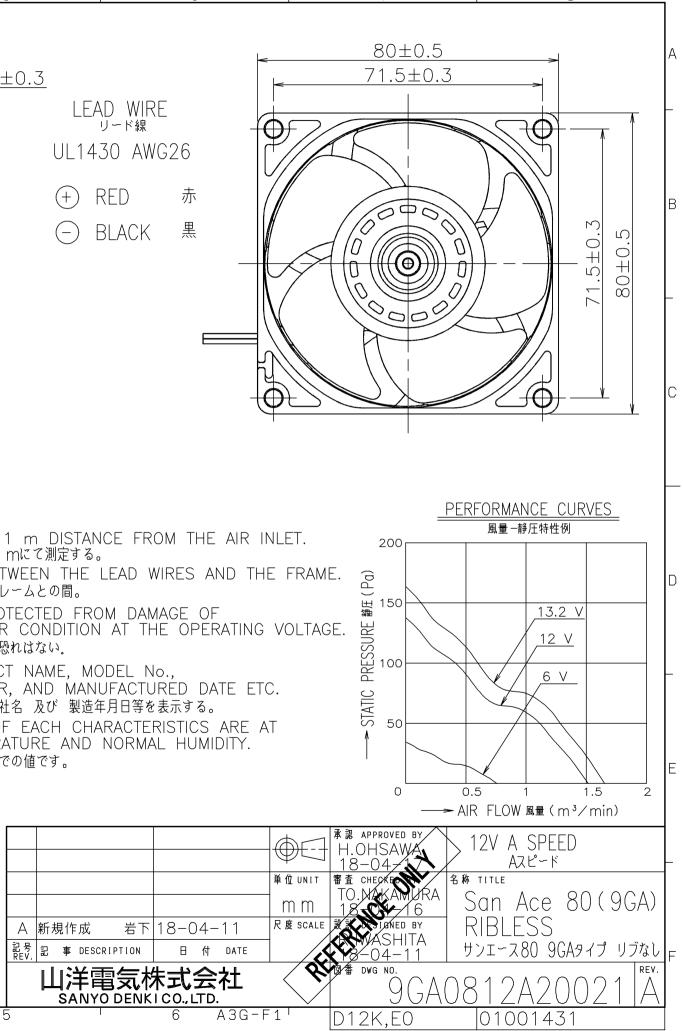

| RATED VOLTAGE<br>定格電圧       | 12 V DC                                     |
|-----------------------------|---------------------------------------------|
| OPERATING VOLTAGE<br>使用電圧範囲 | 6 V DC ~ 13.2 V DC                          |
| RATED CURRENT               | 0.31 A AT 12 V DC                           |
| 定格電流                        | (DC12 Vにて)                                  |
| RATED SPEED                 | 6000 min <sup>-1</sup> AT 12 V DC (NOMINAL) |
| 定格回転速度                      | (DC12 Vにて) (中心値)                            |
| INSULATION RESISTANCE       | 10 MΩ MIN. AT 500 V DC (NOTE2)              |
| 絶縁抵抗                        | DC500 V×ガーにて10 MΩ以上 (注2)                    |
| DIELECTRIC STRENGTH         | 1 MINUTE AT 500 V AC, 50/60 Hz (NOTE2)      |
| 絶縁耐圧                        | AC50/60 Hz, 500 Vにて1分間耐えること (注2)            |
| OPERATING TEMP.<br>使用温度範囲   | -20 ℃ ~ +70 ℃                               |
| SOUND PRESSURE LEVEL        | 44 dB(A) (NOMINAL)(NOTE1)                   |
| 音圧レベル                       | (中心値)(注1)                                   |
| MASS                        | APPROX. 130 g                               |
| 質量                          | 約                                           |
| MATERIAL                    | FRAME, IMPELLER : PLASTICS                  |
| 材質                          | フレーム·羽根 : 樹脂成形品                             |
| BEARING SYSTEM              | 2 BALL BEARINGS                             |
| 軸受                          | ボールベアリング                                    |

З

2

NOTE: 注

4

- 1. MEASURED AT 1 m DISTANCE FROM THE AIR INLET. ファン吸込側より1 mにて測定する。
- 2. MEASURED BETWEEN THE LEAD WIRES AND THE FRAME. リード線導体部とフレームとの間。
- 3. MOTOR IS PROTECTED FROM DAMAGE OF LOCKED ROTOR CONDITION AT THE OPERATING VOLTAGE. ファン拘束時焼損の恐れはない。
- 4. PRINT PRODUCT NAME, MODEL No., MANUFACTURER, AND MANUFACTURED DATE ETC. 品名, 型名, 製造会社名 及び 製造年月日等を表示する。
- 5. ALL VALUES OF EACH CHARACTERISTICS ARE AT ROOM TEMPERATURE AND NORMAL HUMIDITY. 諸特性は常温、常湿での値です。