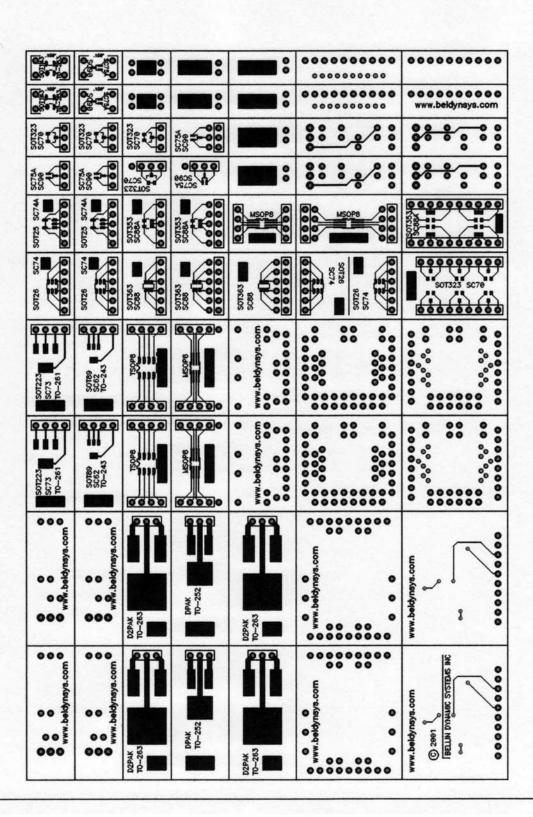

all 0.070" pads have 0.050" plated through holes on 0.100" grid lines between adapters grooved for easy snap-apart by hand board thickness 0.031" print 1:1 to fit check components front side

D2PAK TO-263 MAX232A DPAK TO-252 SOT89 SC62 TO-243 6000 0000 6600 SOT89 SC62 TO-243 0.000