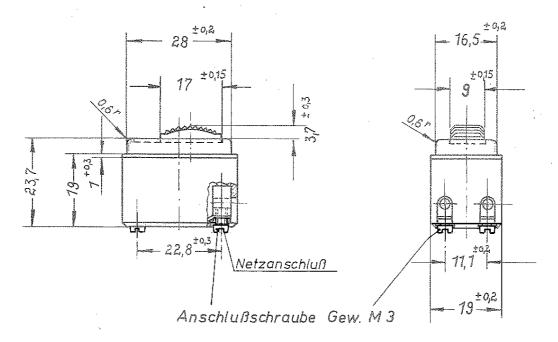

## Aufschrift:

Ausschalter 2 - polig

MARQUARDT
0045.1402
4(4) A 250 V 
4 A 250 V DC
5 E 4

**3**05

Herstelljahr/-woche nach DIN EN 60062 Schälter ist für Geräte der Klasse II geeignet

| Samonton     |                                                                                                                                                                                                                                                                                                                                                                                                                                                                                                                                                                                                                                                                                                                                                                                                                                                                                                                                                                                                                                                                                                                                                                                                                                                                                                                                                                                                                                                                                                                                                                                                                                                                                                                                                                                                                                                                                                                                                                                                                                                                                                                                | ARTHURANIA (AND AND AND AND AND AND AND AND AND AND | (ACA (Ecologopopopopopopopopopo | FreimaStoleranzen       |                     |                                                               |                  | STOREGE TERRESONAL STREET                     |
|--------------|--------------------------------------------------------------------------------------------------------------------------------------------------------------------------------------------------------------------------------------------------------------------------------------------------------------------------------------------------------------------------------------------------------------------------------------------------------------------------------------------------------------------------------------------------------------------------------------------------------------------------------------------------------------------------------------------------------------------------------------------------------------------------------------------------------------------------------------------------------------------------------------------------------------------------------------------------------------------------------------------------------------------------------------------------------------------------------------------------------------------------------------------------------------------------------------------------------------------------------------------------------------------------------------------------------------------------------------------------------------------------------------------------------------------------------------------------------------------------------------------------------------------------------------------------------------------------------------------------------------------------------------------------------------------------------------------------------------------------------------------------------------------------------------------------------------------------------------------------------------------------------------------------------------------------------------------------------------------------------------------------------------------------------------------------------------------------------------------------------------------------------|-----------------------------------------------------|---------------------------------|-------------------------|---------------------|---------------------------------------------------------------|------------------|-----------------------------------------------|
| h            | 31299                                                                                                                                                                                                                                                                                                                                                                                                                                                                                                                                                                                                                                                                                                                                                                                                                                                                                                                                                                                                                                                                                                                                                                                                                                                                                                                                                                                                                                                                                                                                                                                                                                                                                                                                                                                                                                                                                                                                                                                                                                                                                                                          | 220301                                              | Uam                             | t ± 0,                  | ,5                  |                                                               |                  |                                               |
| g            |                                                                                                                                                                                                                                                                                                                                                                                                                                                                                                                                                                                                                                                                                                                                                                                                                                                                                                                                                                                                                                                                                                                                                                                                                                                                                                                                                                                                                                                                                                                                                                                                                                                                                                                                                                                                                                                                                                                                                                                                                                                                                                                                | 42.00                                               |                                 |                         |                     |                                                               |                  |                                               |
| f            |                                                                                                                                                                                                                                                                                                                                                                                                                                                                                                                                                                                                                                                                                                                                                                                                                                                                                                                                                                                                                                                                                                                                                                                                                                                                                                                                                                                                                                                                                                                                                                                                                                                                                                                                                                                                                                                                                                                                                                                                                                                                                                                                | 11.3.88                                             |                                 | 1969                    | Tag                 | . Name                                                        |                  | Maßstab                                       |
| е            |                                                                                                                                                                                                                                                                                                                                                                                                                                                                                                                                                                                                                                                                                                                                                                                                                                                                                                                                                                                                                                                                                                                                                                                                                                                                                                                                                                                                                                                                                                                                                                                                                                                                                                                                                                                                                                                                                                                                                                                                                                                                                                                                | 7.4.8                                               |                                 | Bearb. 7                | 7.1.                | Volz ,                                                        | Geräteschalter   | n di                                          |
| d            |                                                                                                                                                                                                                                                                                                                                                                                                                                                                                                                                                                                                                                                                                                                                                                                                                                                                                                                                                                                                                                                                                                                                                                                                                                                                                                                                                                                                                                                                                                                                                                                                                                                                                                                                                                                                                                                                                                                                                                                                                                                                                                                                | 11.3.7                                              |                                 | Gepr.                   |                     | 110 A                                                         | . Derateschanter | 1:1                                           |
| С            | 10 155                                                                                                                                                                                                                                                                                                                                                                                                                                                                                                                                                                                                                                                                                                                                                                                                                                                                                                                                                                                                                                                                                                                                                                                                                                                                                                                                                                                                                                                                                                                                                                                                                                                                                                                                                                                                                                                                                                                                                                                                                                                                                                                         | 5.12.7                                              | 5 /2                            | Norm. 🤌                 | 7.7.65              | With I                                                        |                  |                                               |
| <u> </u>     | 9597                                                                                                                                                                                                                                                                                                                                                                                                                                                                                                                                                                                                                                                                                                                                                                                                                                                                                                                                                                                                                                                                                                                                                                                                                                                                                                                                                                                                                                                                                                                                                                                                                                                                                                                                                                                                                                                                                                                                                                                                                                                                                                                           | 15 1.75                                             | Ŵ5.                             |                         |                     |                                                               | 0045.1402        | a kingana manana manana ikama iro             |
| (a)          | 8429                                                                                                                                                                                                                                                                                                                                                                                                                                                                                                                                                                                                                                                                                                                                                                                                                                                                                                                                                                                                                                                                                                                                                                                                                                                                                                                                                                                                                                                                                                                                                                                                                                                                                                                                                                                                                                                                                                                                                                                                                                                                                                                           | 4.4.73                                              | Mr.                             |                         |                     | ARDT 🚳                                                        |                  |                                               |
| Aus-<br>gabe | Änderung                                                                                                                                                                                                                                                                                                                                                                                                                                                                                                                                                                                                                                                                                                                                                                                                                                                                                                                                                                                                                                                                                                                                                                                                                                                                                                                                                                                                                                                                                                                                                                                                                                                                                                                                                                                                                                                                                                                                                                                                                                                                                                                       | Tag                                                 | Name                            | Marquardt G             | SmbH, D-7           | 201 Rietheim-Weilheim                                         | Ersatz für       |                                               |
| <del></del>  | Mark Commission of the Commiss | kunganararanah                                      | htesistemeniosejasi             | Beinere zuen zur seinen | ENKOCAZINENKO ELECT | tali sete ti seta tapa per se certificili esta timber per est |                  | and the material and the second of the second |