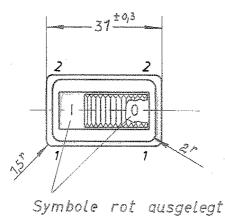

## Aufschrift:

Ausschalter 2 - polig

MARQUARDT
0045.1402
4(4) A 250 V 
4 A 250 V DC
5 E 4

**3**05

Herstelljahr/-woche nach DIN EN 60062 Schälter ist für Geräte der Klasse II geeignet

| Samonton     |                                                                                                                                                                                                                                                                                                                                                                                                                                                                                                                                                                                                                                                                                                                                                                                                                                                                                                                                                                                                                                                                                                                                                                                                                                                                                                                                                                                                                                                                                                                                                                                                                                                                                                                                                                                                                                                                                                                                                                                                                                                                                                                                | ARTHURANIA (AND AND AND AND AND AND AND AND AND AND | (ACA (Ecologopopopopopopopopopo | FreimaStoleranzen       |                     |                                                               |                  | STOREGE TERRESONAL STREET                     |
|--------------|--------------------------------------------------------------------------------------------------------------------------------------------------------------------------------------------------------------------------------------------------------------------------------------------------------------------------------------------------------------------------------------------------------------------------------------------------------------------------------------------------------------------------------------------------------------------------------------------------------------------------------------------------------------------------------------------------------------------------------------------------------------------------------------------------------------------------------------------------------------------------------------------------------------------------------------------------------------------------------------------------------------------------------------------------------------------------------------------------------------------------------------------------------------------------------------------------------------------------------------------------------------------------------------------------------------------------------------------------------------------------------------------------------------------------------------------------------------------------------------------------------------------------------------------------------------------------------------------------------------------------------------------------------------------------------------------------------------------------------------------------------------------------------------------------------------------------------------------------------------------------------------------------------------------------------------------------------------------------------------------------------------------------------------------------------------------------------------------------------------------------------|-----------------------------------------------------|---------------------------------|-------------------------|---------------------|---------------------------------------------------------------|------------------|-----------------------------------------------|
| h            | 31299                                                                                                                                                                                                                                                                                                                                                                                                                                                                                                                                                                                                                                                                                                                                                                                                                                                                                                                                                                                                                                                                                                                                                                                                                                                                                                                                                                                                                                                                                                                                                                                                                                                                                                                                                                                                                                                                                                                                                                                                                                                                                                                          | 220301                                              | Uam                             | t ± 0,                  | ,5                  |                                                               |                  |                                               |
| g            |                                                                                                                                                                                                                                                                                                                                                                                                                                                                                                                                                                                                                                                                                                                                                                                                                                                                                                                                                                                                                                                                                                                                                                                                                                                                                                                                                                                                                                                                                                                                                                                                                                                                                                                                                                                                                                                                                                                                                                                                                                                                                                                                | 42.00                                               |                                 |                         |                     |                                                               |                  |                                               |
| f            |                                                                                                                                                                                                                                                                                                                                                                                                                                                                                                                                                                                                                                                                                                                                                                                                                                                                                                                                                                                                                                                                                                                                                                                                                                                                                                                                                                                                                                                                                                                                                                                                                                                                                                                                                                                                                                                                                                                                                                                                                                                                                                                                | 11.3.88                                             |                                 | 1969                    | Tag                 | . Name                                                        |                  | Maßstab                                       |
| е            |                                                                                                                                                                                                                                                                                                                                                                                                                                                                                                                                                                                                                                                                                                                                                                                                                                                                                                                                                                                                                                                                                                                                                                                                                                                                                                                                                                                                                                                                                                                                                                                                                                                                                                                                                                                                                                                                                                                                                                                                                                                                                                                                | 7.4.8                                               |                                 | Bearb. 7                | 7.1.                | Volz ,                                                        | Geräteschalter   | n di                                          |
| d            |                                                                                                                                                                                                                                                                                                                                                                                                                                                                                                                                                                                                                                                                                                                                                                                                                                                                                                                                                                                                                                                                                                                                                                                                                                                                                                                                                                                                                                                                                                                                                                                                                                                                                                                                                                                                                                                                                                                                                                                                                                                                                                                                | 11.3.7                                              |                                 | Gepr.                   |                     | 110 A                                                         | . Derateschanter | 1:1                                           |
| С            | 10 155                                                                                                                                                                                                                                                                                                                                                                                                                                                                                                                                                                                                                                                                                                                                                                                                                                                                                                                                                                                                                                                                                                                                                                                                                                                                                                                                                                                                                                                                                                                                                                                                                                                                                                                                                                                                                                                                                                                                                                                                                                                                                                                         | 5.12.7                                              | 5 /2                            | Norm. 🤌                 | 7.7.65              | With I                                                        |                  |                                               |
| <u> </u>     | 9597                                                                                                                                                                                                                                                                                                                                                                                                                                                                                                                                                                                                                                                                                                                                                                                                                                                                                                                                                                                                                                                                                                                                                                                                                                                                                                                                                                                                                                                                                                                                                                                                                                                                                                                                                                                                                                                                                                                                                                                                                                                                                                                           | 15 1.75                                             | Ŵ5.                             |                         |                     |                                                               | 0045.1402        | a kingana manana manana ikama iro             |
| (a)          | 8429                                                                                                                                                                                                                                                                                                                                                                                                                                                                                                                                                                                                                                                                                                                                                                                                                                                                                                                                                                                                                                                                                                                                                                                                                                                                                                                                                                                                                                                                                                                                                                                                                                                                                                                                                                                                                                                                                                                                                                                                                                                                                                                           | 4.4.73                                              | Mr.                             |                         |                     | ARDT 🚳                                                        |                  |                                               |
| Aus-<br>gabe | Änderung                                                                                                                                                                                                                                                                                                                                                                                                                                                                                                                                                                                                                                                                                                                                                                                                                                                                                                                                                                                                                                                                                                                                                                                                                                                                                                                                                                                                                                                                                                                                                                                                                                                                                                                                                                                                                                                                                                                                                                                                                                                                                                                       | Tag                                                 | Name                            | Marquardt G             | SmbH, D-7           | 201 Rietheim-Weilheim                                         | Ersatz für       |                                               |
| <del></del>  | Mark Commission of the Commiss | kunganararanah                                      | htesistemeniosejasi             | Beinere zuen zur seinen | ENKOCAZINENKO ELECT | tali sete ti seta tapa per se certificili esta timber per est |                  | and the material and the second of the second |