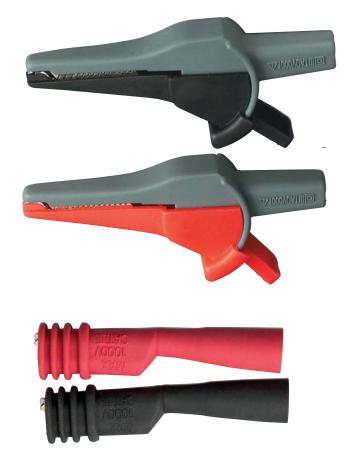

# **Alligator Clips**

**Choose the size of alligator clips** For added convenience to your test leads

### **Features:**

- **TL806** Extra large, double insulated, CAT III-1000V alligator clips mate with banana plug patch cords. Jaw opens up to 0.8" (20mm) with sharp teeth for piercing insulated wire. Complies with IEC1010 standard.
- TL807 Insulated Alligator clips with insulated rubber boot, push onto your test leads, CAT III-1000V.
  Order TL807C to fit TL803 test leads.

#### **Ordering Information:**

TL806 ......Extra Large Alligator Clips TL807 .....Insulated Alligator Clips TL807C .....Insulated Alligator Clips