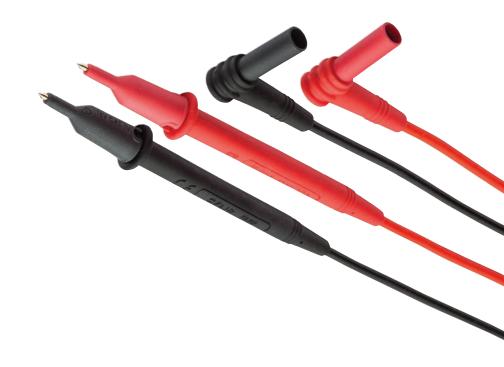

# **Double Injected Test Leads**

CAT IV-1000 safety rating Non-slip comfort grip

### **Features:**

- Professional grade test leads
- Double coated silicone lead wire with white inner layer to easily identify damaged leads
- Heavy duty chromium-plated brass tips, 0.16" (4mm) long with removable category control tip covers
- Shrouded, non-twist banana plugs for reduced socket wear
- "Superflex" molded strain reliefs for improved cable flexibilitys
- "D" shaped finger guards allow easy access to narrowly spaced test points
- Compatible with most multimeters
- 10A capacity
- CAT IV-1000V rating; UL listed
- Optional accessory Insulated Alligator Clip (TL807C)