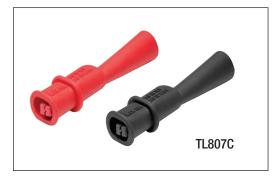

### **Features:**

- Professional grade test leads
- Double coated silicone lead wire with white inner layer to easily identify damaged leads
- Heavy duty chromium-plated brass tips, 0.16" (4mm) long with removable category control tip covers
- Shrouded, non-twist banana plugs for reduced socket wear
- "Superflex" molded strain reliefs for improved cable flexibilitys
- "D" shaped finger guards allow easy access to narrowly spaced test points
- Compatible with most multimeters
- 10A capacity
- CAT IV-1000V rating; UL listed
- Optional accessory Insulated Alligator Clip (TL807C)

#### **Ordering Information:**

**TL805** ......Double Injected Test Leads **TL807C** .....Insulated Alligator Clips