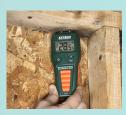

## MO55 Combination Pin/Pinless Moisture Meter

using direct pin method

Measures % of Moisture in sheet Measures relative moisture of rock and other building materials various building materials using non-invasive Pinless Technology

Take quick Moisture measurements on wood and building materials with choice of pin or pinless (non-invasive) method. Easy-to-operate with display icons that indicate the levels of moisture content plus audible alert feature. Ideal for building restoration projects and applications where moisture detection on floors, tiles and under carpets is critical. A must-have tool for analyzing the after-effects of water leakage behind walls and in ceilings.

## **Features**

- Displays moisture level in wood and building materials such as wall board, sheet rock, cardboard, plaster, concrete, and mortar
- Pinless moisture measurement depth to <1" (25mm)
- Audible Alert Tone rate beeps faster as the moisture level increases
- · Icons display low, medium and high levels of moisture content
- Easy-to-use, compact-sized design