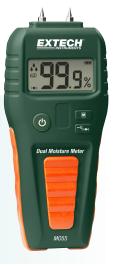

## MO55 Combination Pin/Pinless Moisture Meter

using direct pin method

Measures % of Moisture in sheet Measures relative moisture of rock and other building materials various building materials using non-invasive Pinless Technology

## **Features**

- Displays moisture level in wood and building materials such as wall board, sheet rock, cardboard, plaster, concrete, and mortar
- Pinless moisture measurement depth to <1" (25mm)
- Audible Alert Tone rate beeps faster as the moisture level increases
- · Icons display low, medium and high levels of moisture content
- Easy-to-use, compact-sized design

- · Data Hold freezes reading on display
- · Built-in battery level check and measurement verification test
- Auto Power Off conserves battery power
- · Complete with two pins (installed on meter), protective cap, and 9V battery