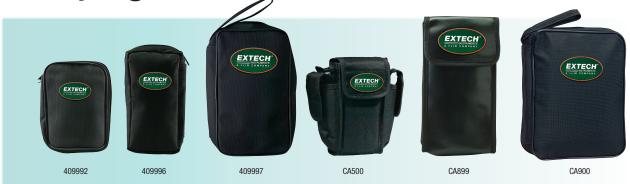

## Ordering

| 409992Small carrying case, 6x4x1.5" (152x103x38mm)                   |    |
|----------------------------------------------------------------------|----|
| 409996 Medium carrying case, 7.2x3.7x2.4" (183x95x60mm)              |    |
| 409997Large carrying case, 9.1x5x3.1" (232x128x80mm)                 |    |
| CA500 Case w/shoulder strap, side pockets, 6.7x3.8x2.3" (170x97x58mm | n) |
| CA899Large case with shoulder strap, 9.6x5.3x3.1" (245x134x80mm)     |    |
| CA900                                                                |    |

## Extech:

409997 409992 409996 CA899 CA895 CA900 CA500