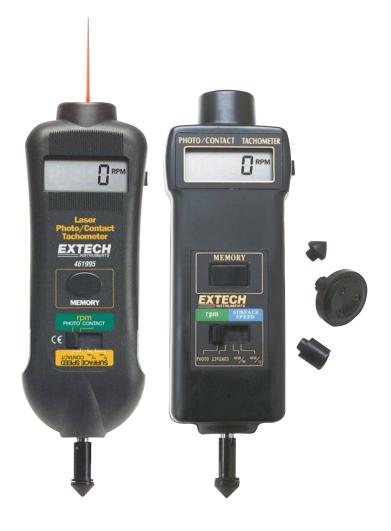

## **Combination Photo/Contact Tachometers**

#### Combines both contact and non-contact models

Choice of Laser-guided model for greater distance non-contact measurements

#### **Features:**

- Unique display where characters reverse direction depending on measurement mode you are in
- Large 0.4" (5 digit) LCD display
- · Microprocessor based with quartz crystal oscillator to maintain high accuracy
- Tachometer memory stores last, max and min readings
- · Provides wide RPM (photo and contact) and Linear Surface Speed (contact) measurements
- Accurate to 0.05% with max resolution of 0.1rpm in either photo or contact mode
- Complete with tips and wheel for rpm or linear surface speed, four 1.5V AA batteries, reflective tape and carrying case

#### Additional Features (461995):

- Narrow beam Laser photo tachometer for accurate non-contact RPM measurements
- · Measurements from up to 6.5ft from the target for improved safety and accessibility

### **Ordering Information:**

| 461895      | Combination Contact/Photo Tachometer        |
|-------------|---------------------------------------------|
| 461895-NIST | 461895 with NIST certificate                |
| 461995      | Laser Photo/Contact Tachometer              |
| 461995-NIST | 461995 with NIST certificate                |
| 461937      | Spare Reflective Tape (10pk, 23" each roll) |
| 461990      | Set of Spare Contact Wheels (2 sets of 3)   |