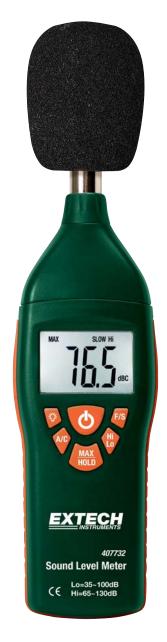

# **Sound Level Meter with Backlit Display**

#### **Features:**

- High accuracy meets ANSI and IEC 651 Type 2 standards
- High and Low measuring ranges
- · Data Hold and Max Hold functions
- · Backlit display to view in dimly lit area
- · Complete with microphone wind screen and 9V battery

#### **Applications:**

- · Enforcing community noise ordinances
- · Meeting government safety issues (OSHA)
- · Installing audio systems
- · Product noise certification and reduction

| Specifications            |                            |  |
|---------------------------|----------------------------|--|
| Display Counts            | 2000 count LCD             |  |
| Range                     | Low: 35 to 100dB           |  |
|                           | High: 65 to 130dB          |  |
| Basic Accuracy            | ±1.5dB                     |  |
| Weighting (A & C)         | Yes                        |  |
| Response Time (Fast/Slow) | Yes                        |  |
| Condenser Microphone      | 0.5" (12.7mm)              |  |
| Dimensions                | 8.2x2.1x1.25"(210x55x32mm) |  |
| Weight                    | 8.1oz (230g)               |  |
|                           |                            |  |