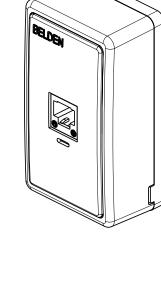

| INFORMATION SUR LE PRODUIT PRODUCT INFO |                                              |  |  |
|-----------------------------------------|----------------------------------------------|--|--|
| NUMÉRO DE PIÈCE<br>PART NUMBER          | DESCRIPTION                                  |  |  |
| AX100398                                | 4-PORT DVO-BIX OUTLET SURFACE 568-A (GREY)   |  |  |
| AX100399                                | 4-PORT DVO-BIX OUTLET SURFACE 568-A (ALMOND) |  |  |
| AX100400                                | 4-PORT DVO-BIX OUTLET SURFACE 568-A (WHITE)  |  |  |
| AX100401                                | 4-PORT DVO-BIX OUTLET SURFACE 568-A (BLACK)  |  |  |
| AX100402                                | 4-PORT DVO-BIX OUTLET SURFACE 568-B (GREY)   |  |  |
| AX100403                                | 4-PORT DVO-BIX OUTLET SURFACE 568-B (ALMOND) |  |  |
| AX100404                                | 4-PORT DVO-BIX OUTLET SURFACE 568-B (WHITE)  |  |  |
| AX100405                                | 4-PORT DVO-BIX OUTLET SURFACE 568-B (BLACK)  |  |  |