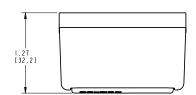

OI. ALL DIMENSIONS ARE IN INCHES AND [MILLIMETERS].

02. ALL DIMENSIONS SHOWN AS REFERENCE ONLY.

| DATE 2009 APR 14                         |     |     |
|------------------------------------------|-----|-----|
| DES/DRW                                  | APP | REV |
| SUPERSEDES IBDN-15,<br>IBDN-16 & IBDN-17 |     |     |
| QA                                       | BL  | Α   |