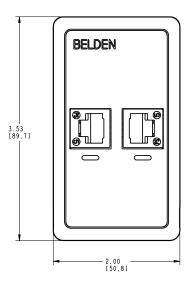

AX100393

AX100394

AX100395

AX100396

AX100397

INFORMATION SUR LE PRODUIT PRODUCT INFO

2-PORT DVO-BIX OUTLET SURFACE 568-A (GREY)

2-PORT DVO-BIX OUTLET SURFACE 568-A (ALMOND)

2-PORT DVO-BIX OUTLET SURFACE 568-A (WHITE)

2-PORT DVO-BIX OUTLET SURFACE 568-A (BLACK)

2-PORT DVO-BIX OUTLET SURFACE 568-B (GREY)

2-PORT DVO-BIX OUTLET SURFACE 568-B (ALMOND)

2-PORT DVO-BIX OUTLET SURFACE 568-B (WHITE)

2-PORT DVO-BIX OUTLET SURFACE 568-B (BLACK)

DESCRIPTION

| NO | TF | ? |
|----|----|---|

- OI. ALL DIMENSIONS ARE IN INCHES AND [MILLIMETERS].
- 02. ALL DIMENSIONS SHOWN AS REFERENCE ONLY.

| DATE 2009 APR 14                         |     |     |  |
|------------------------------------------|-----|-----|--|
| DES/DRW                                  | APP | REV |  |
| SUPERSEDES IBDN-15,<br>IBDN-16 & IBDN-17 |     |     |  |
| QA BL A                                  |     |     |  |