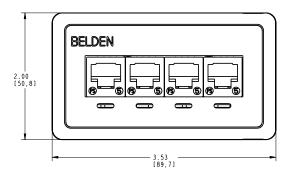

| INFORMATION SUR LE PRODUIT PRODUCT INFO |                                              |  |  |
|-----------------------------------------|----------------------------------------------|--|--|
| NUMÉRO DE PIÈCE<br>PART NUMBER          | DESCRIPTION                                  |  |  |
| AX100398                                | 4-PORT DVO-BIX OUTLET SURFACE 568-A (GREY)   |  |  |
| AX100399                                | 4-PORT DVO-BIX OUTLET SURFACE 568-A (ALMOND) |  |  |
| AX100400                                | 4-PORT DVO-BIX OUTLET SURFACE 568-A (WHITE)  |  |  |
| AX100401                                | 4-PORT DVO-BIX OUTLET SURFACE 568-A (BLACK)  |  |  |
| AX100402                                | 4-PORT DVO-BIX OUTLET SURFACE 568-B (GREY)   |  |  |
| AX100403                                | 4-PORT DVO-BIX OUTLET SURFACE 568-B (ALMOND) |  |  |
| AX100404                                | 4-PORT DVO-BIX OUTLET SURFACE 568-B (WHITE)  |  |  |
| AX100405                                | 4-PORT DVO-BIX OUTLET SURFACE 568-B (BLACK)  |  |  |