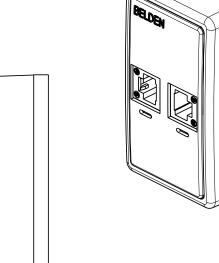

| INFORMATION SUR LE PRODUIT PRODUCT INFO |                                              |  |  |
|-----------------------------------------|----------------------------------------------|--|--|
| NUMÉRO DE PIÈCE<br>PART NUMBER          | DESCRIPTION                                  |  |  |
| AX100398                                | 4-PORT DVO-BIX OUTLET SURFACE 568-A (GREY)   |  |  |
| AX100399                                | 4-PORT DVO-BIX OUTLET SURFACE 568-A (ALMOND) |  |  |
| AX100400                                | 4-PORT DVO-BIX OUTLET SURFACE 568-A (WHITE)  |  |  |
| AX100401                                | 4-PORT DVO-BIX OUTLET SURFACE 568-A (BLACK)  |  |  |
| AX100402                                | 4-PORT DVO-BIX OUTLET SURFACE 568-B (GREY)   |  |  |
| AX100403                                | 4-PORT DVO-BIX OUTLET SURFACE 568-B (ALMOND) |  |  |
| AX100404                                | 4-PORT DVO-BIX OUTLET SURFACE 568-B (WHITE)  |  |  |
| AX100405                                | 4-PORT DVO-BIX OUTLET SURFACE 568-B (BLACK)  |  |  |