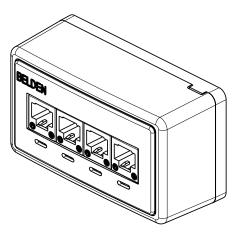

| INFORMATION SUR LE PRODUIT PRODUCT INFO |                                              |  |  |
|-----------------------------------------|----------------------------------------------|--|--|
| NUMÉRO DE PIÈCE<br>PART NUMBER          | DESCRIPTION                                  |  |  |
| AX100398                                | 4-PORT DVO-BIX OUTLET SURFACE 568-A (GREY)   |  |  |
| AX100399                                | 4-PORT DVO-BIX OUTLET SURFACE 568-A (ALMOND) |  |  |
| AX100400                                | 4-PORT DVO-BIX OUTLET SURFACE 568-A (WHITE)  |  |  |
| AX100401                                | 4-PORT DVO-BIX OUTLET SURFACE 568-A (BLACK)  |  |  |
| AX100402                                | 4-PORT DVO-BIX OUTLET SURFACE 568-B (GREY)   |  |  |
| AX100403                                | 4-PORT DVO-BIX OUTLET SURFACE 568-B (ALMOND) |  |  |
| AX100404                                | 4-PORT DVO-BIX OUTLET SURFACE 568-B (WHITE)  |  |  |
| AX100405                                | 4-PORT DVO-BIX OUTLET SURFACE 568-B (BLACK)  |  |  |