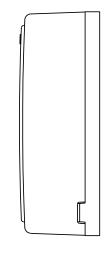

| PAGE / SHEET            | 4 -         |
|-------------------------|-------------|
| FAGE / SHEET            |             |
| 2 DE/OF 3               |             |
| 2 05/01 3               | W ~         |
| DESSIN NON              | À L'ÉCHELLE |
|                         |             |
| DRAWING NO              | T TO SCALE  |
| * · * * · * · * · * · * |             |