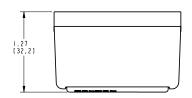

OI. ALL DIMENSIONS ARE IN INCHES AND [MILLIMETERS].

02. ALL DIMENSIONS SHOWN AS REFERENCE ONLY.

| DATE 2009 APR 14                         |     |     |
|------------------------------------------|-----|-----|
| DES/DRW                                  | APP | REV |
| SUPERSEDES IBDN-15,<br>IBDN-16 & IBDN-17 |     |     |
| QA                                       | BL  | Α   |