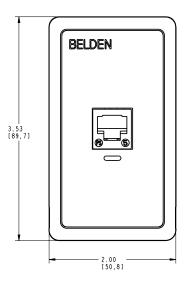

DESSIN NON À L'ÉCHELLE DRAWING NOT TO SCALE TITRE / TITLE

NXTOBS TYPE SURF MOUNTED BIX ASS'Y

NUMÉRO DE DESSIN/DRAWING NUMBER

BELDEN-263

NUMÉRO DE PIÈCE PART NUMBER

AX100390

AX100391

AX100392

NXTOBS TYPE SURF. MOUNTED BIX ASS'Y

NUMÉRO DE DESSIN/DRAWING NUMBER

BELDEN-263

NOTES

OI. ALL DIMENSIONS ARE IN INCHES AND [MILLIMETERS].

02. ALL DIMENSIONS SHOWN AS REFERENCE ONLY.

| DATE 2009 APR 14 |                        |     |
|------------------|------------------------|-----|
| DES/DRW          | APP                    | REV |
|                  | ES IBDN-I<br>8 IBDN-I7 |     |
| QA               | BL                     | Α   |