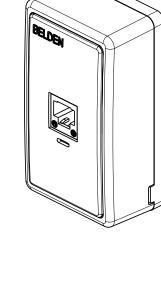

| PAGE / SHEET<br>3 DE/OF 3 |                           |
|---------------------------|---------------------------|
| DESSIN NON<br>DRAWING NO  | À L'ÉCHELLE<br>T TO SCALE |
| TITRE / TITLE             |                           |

NXTOBS TYPE SURF. MOUNTED BIX ASS'Y

NUMÉRO DE DESSIN/DRAWING NUMBER

BELDEN-263