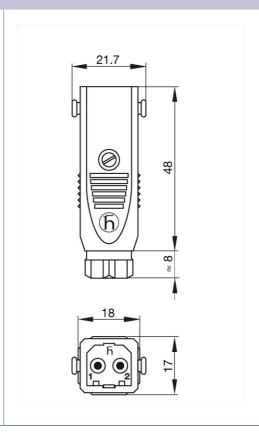

| 100 pieces                                                                |
| Scope of delivery and accessories                                                              | 100 μισσο                                                                 |
| Scope of univery and accessories                                                               |                                                                           |



Accessories to order separately

safety brackets STASI 2,

order no. 732 044-000



Industrial Connecting Solutions:Rectangular Connectors:Power Connectors (ST series):Cable plug:STAS 2 grau/grey

https://e-catalog.hirschmann.com:443/link/57078-24228-256261-24351-24355-35784/en/conf/uistate

Picture

Drawing



## Belden Deutschland GmbH

Im Gewerbepark 2 58579 Schalksmühle Germany

Phone: +49 7127/14-1806 E-Mail: icos-sales@belden.com

The information published in the websites has been compiled as carefully as possible. It is subject to alteration without notice in technical as well as in price-related/commercial respect.

The complete information and data were available on user documentation. Mandatory information can only be obtained by a concrete query.



## **Mouser Electronics**

**Authorized Distributor** 

Click to View Pricing, Inventory, Delivery & Lifecycle Information:

Lumberg Automation: STAS 2