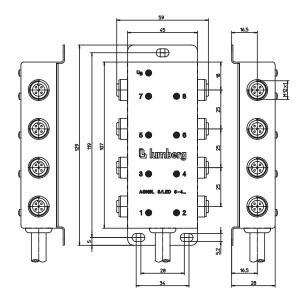

#### 8-Ports (Stainless Steel Housing)

Actuator/sensor distribution box with LED operation and function indicators, housing and receptacle shells in stainless steel, side-entry, 8-ports, M12 sockets, 5-poles, 1 signal per socket, with integrated control cable.

#### 8-Ports