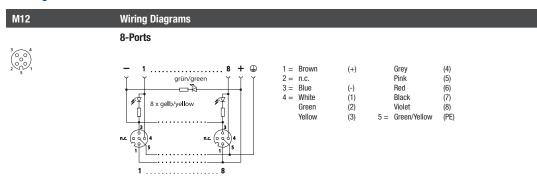

#### M12 Actuator/Sensor Distribution Boxes (Stainless Steel)

#### ASNBL 8/LED



#### 8-Ports (Stainless Steel Housing)

Actuator/sensor distribution box with LED operation and function indicators, housing and receptacle shells in stainless steel, side-entry, 8-ports, M12 sockets, 5-poles, 1 signal per socket, with integrated control cable.

especially designed for use in food processing equipment applications –

#### 8-Ports



#### **Pin Assignments**



## Be Certain with Belden

M12 Actuator/Sensor Distribution Boxes (Stainless Steel) ASNBL 8/LED

#### **Technical Data**

#### Environmental

| Degree of protection        | IP 67 / IP 69 K                |
|-----------------------------|--------------------------------|
| Operating temperature range | -25°C (-13°F) / +70°C (+158°F) |

#### Mechanical

| Housing            | Stainless steel               |
|--------------------|-------------------------------|
| Housing back cover | PVC                           |
| Insert             | PVC                           |
| Contact            | CuSn, gold over nickel plated |
| Receptacle shell   | Stainless steel               |
| 0-ring             | EPDM                          |
| Electrical         |                               |

Co