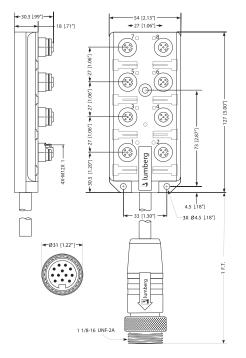

# **≺** 30.3[1.2\*] → 54 [2.13"] ≪ 27 [1.06"] ► 18 [.71"] 3 $\odot$ 30.5 [1.207] -> -+ 27 [1.067] 82 [3.23"] [3.05"] 7.5 3 X-IM-X 4.5 [.18"] -33 (1.30" 3X Ø4.5 [.18"] <del>≪</del>Ø31 [1.22°]→ -1 1 1/8-16 UNF-2A