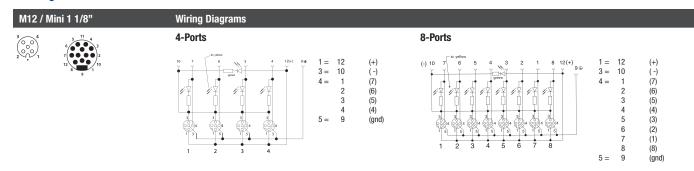

# M12 Actuator/Sensor Distribution Boxes

# ASB 4/LED - RS120M | ASB 8/LED - RS120M



#### 4- and 8-Ports (LED)

Actuator/sensor distribution box with LED operation and function indicators, top-entry, 4- and 8-ports, M12 sockets, 4-poles, 1 signal per socket, with integrated Mini quick disconnect home run control cable.

– control cable is suitable for c-track applications –

# **≺** 30.3[1.2\*] → 54 [2.13"] ≪ 27 [1.06"] ► 18 [.71"] 3 $\odot$ 30.5 [1.207] -> -+ 27 [1.067] 82 [3.23"] [3.05"] 7.5 3 X-IM-X 4.5 [.18"] -33 (1.30" 3X Ø4.5 [.18"] <del>≪</del>Ø31 [1.22°]→ -1 1 1/8-16 UNF-2A

4-Ports

#### **Pin Assignments**



# M12 Actuator/Sensor Distribution Boxes

ASB 4/LED 5-4-328/RS120M | ASB/LED 8 5-4-331/RS120M

# 8-Ports



#### **Technical Data**

**Environmental** Degree of protection Operating temperature range

# Mechanical

Housing Insert Contact Receptacle shell O-ring

Mini Quick Disconnect Molded body Insert Contact Coupling nut

# Electrical

Contact resistance Voltage rating Current rating Insulation resistance

#### Accessories (included)

ZVK ZBS IP 67 / NEMA 6P -15°C (+5°F) / +80°C (+176°F)

PUR, yellow Nylon CuZn, gold plated CuZn, nickel-plated FKM

PUR, yellow PUR, yellow CuZn, gold plated Aluminum, black anodized

≤5mΩ 10-30 V DC 4 A per port / 12 A max. total > 10<sup>9</sup> Ω

2 dust covers for unused sockets 10 attachable labels

# **Cable Specifications**

| Cable No. | Outer Jac