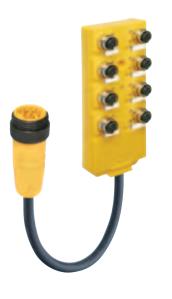

#### 4- and 8-Ports (LED)

Actuator/sensor distribution box with LED operation and function indicators, top-entry, 4- and 8-ports, M12 sockets, 4-poles, 1 signal per socket, with integrated Mini quick disconnect home run control cable.

– control cable is suitable for c-track applications –