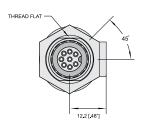

## **EtherMATE™ Industrial Ethernet PCB Receptacle**

| _                           |                                                                                   |
|-----------------------------|-----------------------------------------------------------------------------------|
| Туре                        | 0986 EFC 100                                                                      |
| Product description         | Receptacle connector, M12 female connector, 8-pole, PCB contacts with board lock. |
|                             |                                                                                   |
| Environmental               |                                                                                   |
| Degree of protection        | IP 67 / NEMA 6P                                                                   |
| Operating temperature range | -25°C (-13°F) / +90°C (+194°F)                                                    |
| Mechanical                  |                                                                                   |
| Housing / Molded body       | CuZn, nickel-plated                                                               |
| Pins                        | 8                                                                                 |
| Insert                      | PUR, black                                                                        |
| Contacts                    | CuZn, gold over nickel plated                                                     |
| 0-ring                      | Viton                                                                             |
| Board lock                  | Phosphor bronze, tin-lead plated                                                  |
| Electrical                  |                                                                                   |
| Current rating              | 4 A                                                                               |
| Voltage rating              | 250 V                                                                             |