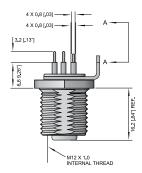

## **EtherMATE™ Industrial Ethernet PCB Receptacle**

| _                           |                                                                                   |
|-----------------------------|-----------------------------------------------------------------------------------|
| Туре                        | 0986 EFC 100                                                                      |
| Product description         | Receptacle connector, M12 female connector, 8-pole, PCB contacts with board lock. |
|                             |                                                                                   |
| Environmental               |                                                                                   |
| Degree of protection        | IP 67 / NEMA 6P                                                                   |
| Operating temperature range | -25°C (-13°F) / +90°C (+194°F)                                                    |
| Mechanical                  |                                                                                   |
| Housing / Molded body       | CuZn, nickel-plated                                                               |
| Pins                        | 8                                                                                 |
| Insert                      | PUR, black                                                                        |
| Contacts                    | CuZn, gold over nickel plated                                                     |
| 0-ring                      | Viton                                                                             |
| Board lock                  | Phosphor bronze, tin-lead plated                                                  |
| Electrical                  |                                                                                   |
| Current rating              | 4 A                                                                               |
| Voltage rating              | 250 V                                                                             |