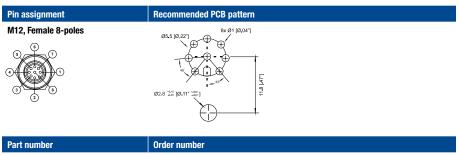

## **EtherMATE™ Industrial Ethernet PCB Receptacle**

| _                           |                                                                                   |
|-----------------------------|-----------------------------------------------------------------------------------|
| Туре                        | 0986 EFC 100                                                                      |
| Product description         | Receptacle connector, M12 female connector, 8-pole, PCB contacts with board lock. |
|                             |                                                                                   |
| Environmental               |                                                                                   |
| Degree of protection        | IP 67 / NEMA 6P                                                                   |
| Operating temperature range | -25°C (-13°F) / +90°C (+194°F)                                                    |
| Mechanical                  |                                                                                   |
| Housing / Molded body       | CuZn, nickel-plated                                                               |
| Pins                        | 8                                                                                 |
| Insert                      | PUR, black                                                                        |
| Contacts                    | CuZn, gold over nickel plated                                                     |
| 0-ring                      | Viton                                                                             |
| Board lock                  | Phosphor bronze, tin-lead plated                                                  |
| Electrical                  |                                                                                   |
| Current rating              | 4 A                                                                               |
| Voltage rating              | 250 V                                                                             |