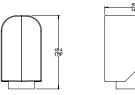

## **EtherMATE™ Industrial Ethernet Panel-Mount Adaptor**

| Туре                        | 0981 ENC 102                                                                                                                            |
|-----------------------------|-----------------------------------------------------------------------------------------------------------------------------------------|
| Product description         | RJ45/M12 adaptor, female receptacle connector, 8 pin, M12, standard coding, chassis side thread PG 9, RJ45 female connector, 90 degree. |
| Environmental               |                                                                                                                                         |
| Degree of protection        | M12: IP 67 / RJ45: IP 20                                                                                                                |
| Operating temperature range | 0°C (32°F) to +70°C (+158°F)                                                                                                            |
| Materials                   |                                                                                                                                         |
| Housing                     | PA                                                                                                                                      |
| M12                         |                                                                                                                                         |
| Contacts                    | CuZn, pre-nickeled and gold-plated                                                                                                      |
| Housing                     | CuZn, nickel-plated                                                                                                                     |
| insert                      | PUR, selfextinguishing                                                                                                                  |
| 0-ring                      | FKM                                                                                                                                     |
| RJ45                        |                                                                                                                                         |
| Contacts                    | CuSn, pre-nickeled and gold-plated                                                                                                      |
| Housing                     | CuZn, tin-plated                                                                                                                        |
| Insert                      | PA GF                                                                                                                                   |
| Electrical                  |                                                                                                                                         |
| Nominal current             | 1.5A                                                                                                                                    |
| Nominal voltage             | max. 60 V                                                                                                                               |