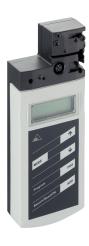

## 0913 ATL 003

## 0913 ATL 002/0.35 M

This AS-Interface Handheld controller serves to address the AS-Interface sensors, actuators and round cable modules. The mechanical connection is made by a mating M12 connector. AS-Interface flat cable modules are connected using the addressing adaptor type 0913 ATL 002/0.35 M. With this addressing equipment, all types of AS-Interface modules (including equipment with ASInterface Version 2.1) can be addressed.