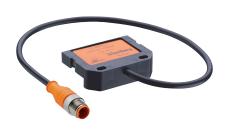

## 0913 ATL 002/0.35 M

This AS-Interface Handheld controller serves to address the AS-Interface sensors, actuators and round cable modules. The mechanical connection is made by a mating M12 connector. AS-Interface flat cable modules are connected using the addressing adaptor type 0913 ATL 002/0.35 M. With this addressing equipment, all types of AS-Interface modules (including equipment with ASInterface Version 2.1) can be addressed.

## **Important Note**

The equipment with AS-Interface Version 2.1 are not addressable with the previous address module 0913 ATL 001.

The addressing adaptor is able to address the AS-Interface flat cable modules with existing handheld addressing units, length 0.35 m.