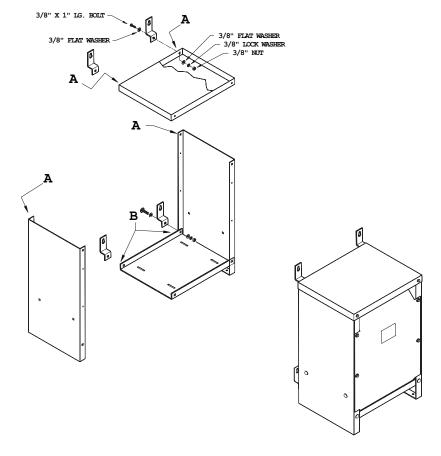

#### **Installation Instructions**

- 1. Remove (2) sheet metal screws from top cover (rear) at position A. Re-Drill existing holes at position A on top cover and postion A on each side panel to accommodate 3/8" bolts.
- 2. Replace top cover and then remove rear panel to gain access to interior. Secure top cover to side panel with 3/8" bolts and hardware as shown.
- 3. At position B, remove 3/8" hardware on (1) side only and install mounting bracket with existing hardware as shown. Repeat procedure on other side. When complete, replace rear panel. Unit is now ready for wall mounting.

NOTE: Maximum weight for wall mounting should not exceed 500 lbs.