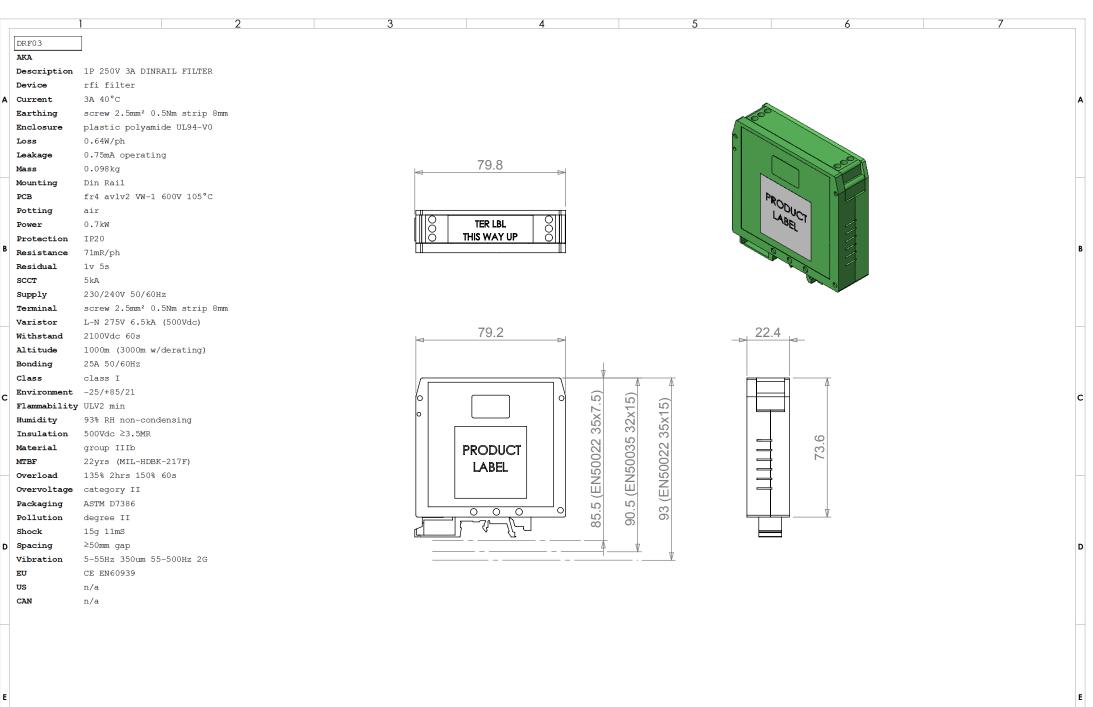

## PROPRIETARY AND CONFIDENTIAL:

THE INFORMATION CONTAINED IN THIS DRAWING IS THE SOLE PROPERTY OF ALPHA 3 MANUFACTURING. ANY REPRODUCTION IN PART OR AS A WHOLE WITHOUT THE WRITTEN PERMISSION OF ALPHA 3 MANUFACTURING IS PROHIBITED.

| DEM Manufacturing, Deltron Emcon House, Hargreaves Way, Sawcliffe Ind. Park, Scunthorpe, North Lincolnshire, DN15 8RF, |  |
|------------------------------------------------------------------------------------------------------------------------|--|
| Sawcliffe Ind. Park, Scunthorpe, North Lincolnshire, DN15 8RF,                                                         |  |

| LE   | UNLESS OTHERWISE SPECIFIED<br>DIMENSIONS ARE IN MILLIMETRES<br>LINEAR & RADIAL TOLERANCE: |
|------|------------------------------------------------------------------------