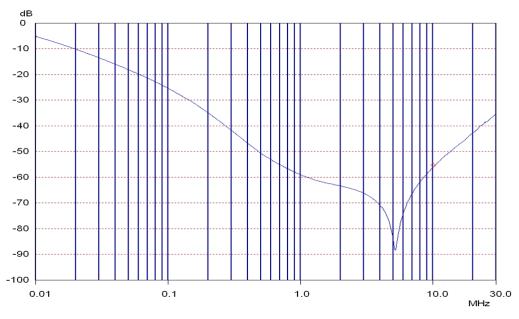

## ROXBURGH ELECTRONICS LTD FILTER INSERTION LOSS CHARACTERISTICS CISPR 17 - 50 OHM METHOD

## **DRF03**

**COMMON MODE** 

**DIFFERENTIAL MODE** 