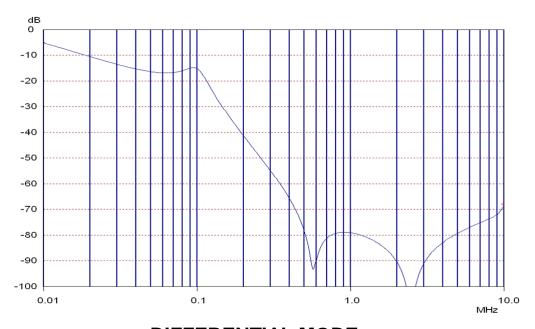

## ROXBURGH ELECTRONICS LTD FILTER INSERTION LOSS CHARACTERISTICS CISPR 17 - 50 OHM METHOD

## **DRF03**

**COMMON MODE** 

**DIFFERENTIAL MODE** 