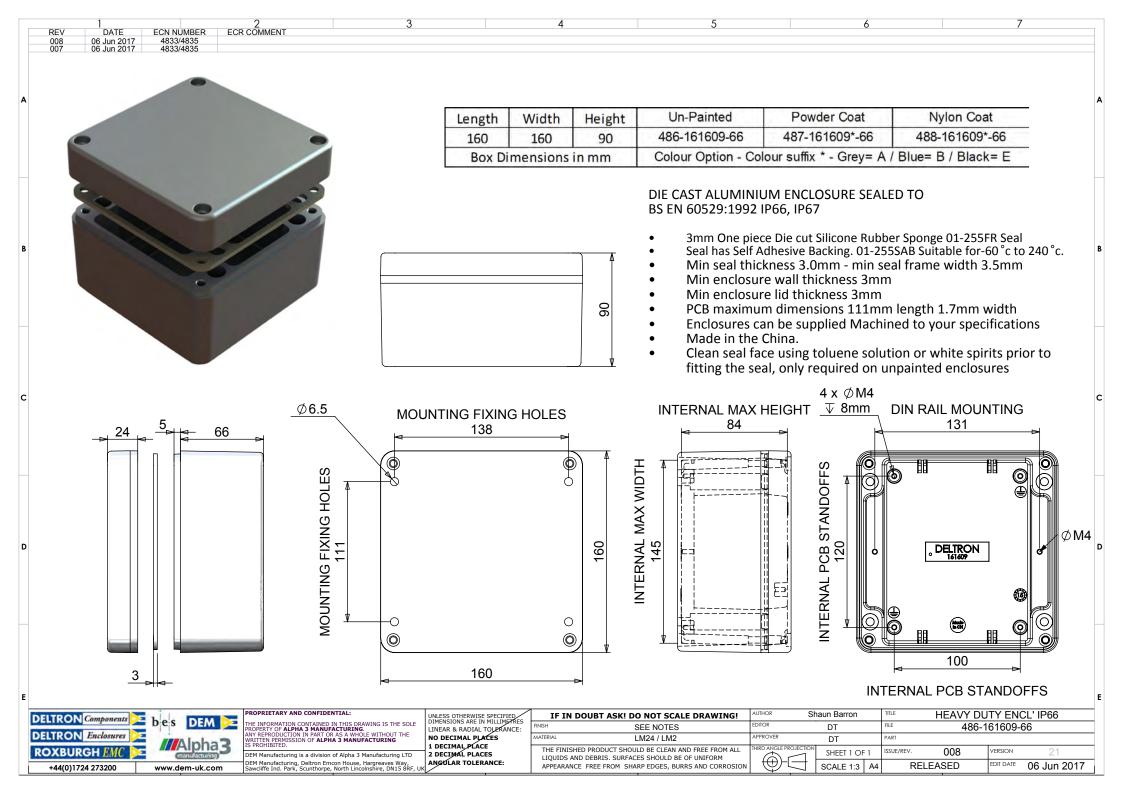

### **Available Dimensions:**

| 125 x 125 x 80mm | 220 x 120 x 80mm  |
|------------------|-------------------|
| 125 x 125 x 90mm | 220 x 120 x 90mm  |
| 130 x 80 x 60mm  | 260 x 160 x 90mm  |
| 160 x 160 x 90mm | 260 x 160 x 120mm |

**Finishes:** Plain Aluminium, Powder or Nylon Coat **Colours:** Grey, Blue or Black when a powder or nylon coating is selected.

**Customisation**: We can machine and customise the enclosures to meet your specification.

#### Features:

- IP66 (BS EN 60529:1992)
- Heavy Duty
- Manufactured from LM2/LM24
- RoHS Compliant