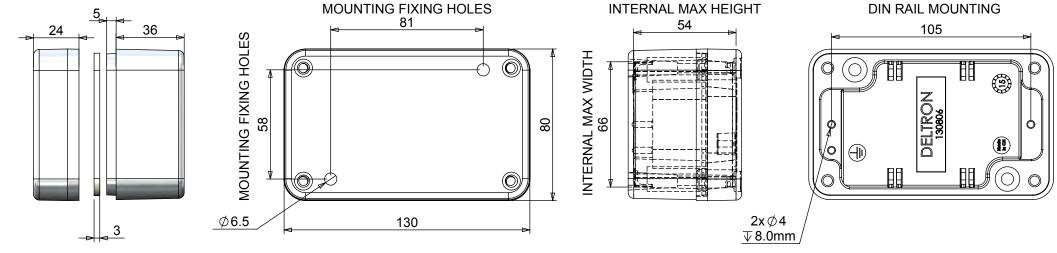

### **Available Dimensions:**

| 125 x 125 x 80mm | 220 x 120 x 80mm  |
|------------------|-------------------|
| 125 x 125 x 90mm | 220 x 120 x 90mm  |
| 130 x 80 x 60mm  | 260 x 160 x 90mm  |
| 160 x 160 x 90mm | 260 x 160 x 120mm |

**Finishes:** Plain Aluminium, Powder or Nylon Coat **Colours:** Grey, Blue or Black when a powder or nylon coating is selected.

**Customisation**: We can machine and customise the enclosures to meet your specification.