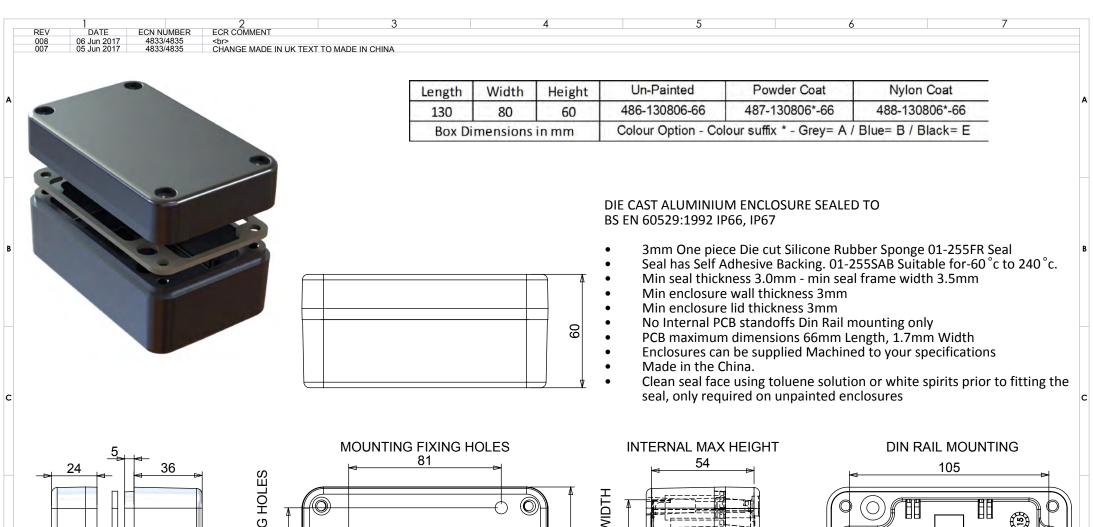

### **Available Dimensions:**

| 125 x 125 x 80mm | 220 x 120 x 80mm  |
|------------------|-------------------|
| 125 x 125 x 90mm | 220 x 120 x 90mm  |
| 130 x 80 x 60mm  | 260 x 160 x 90mm  |
| 160 x 160 x 90mm | 260 x 160 x 120mm |

**Finishes:** Plain Aluminium, Powder or Nylon Coat **Colours:** Grey, Blue or Black when a powder or nylon coating is selected.

**Customisation**: We can machine and customise the enclosures to meet your specification.