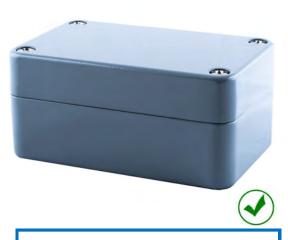

# **IP66 Heavy Duty Enclosures**Technical Specification

This series has been designed for resistance to tougher environments where a hardwearing box, combined with ingress protection may be required.

Sealed to IP66, they are dust proof, splash proof and protected from powerful jets of water. Eight sizes are available comprising PCB guides, DIN rail mounting points, lid, seal, captive screws and earth screws.

The range can be finished in plain aluminium, or painted and coated for added resistance to abrasion, oils, corrosion and diluted acids.

#### Features:

- IP66 (BS EN 60529:1992)
- Heavy Duty
- Manufactured from LM2/LM24
- RoHS Compliant