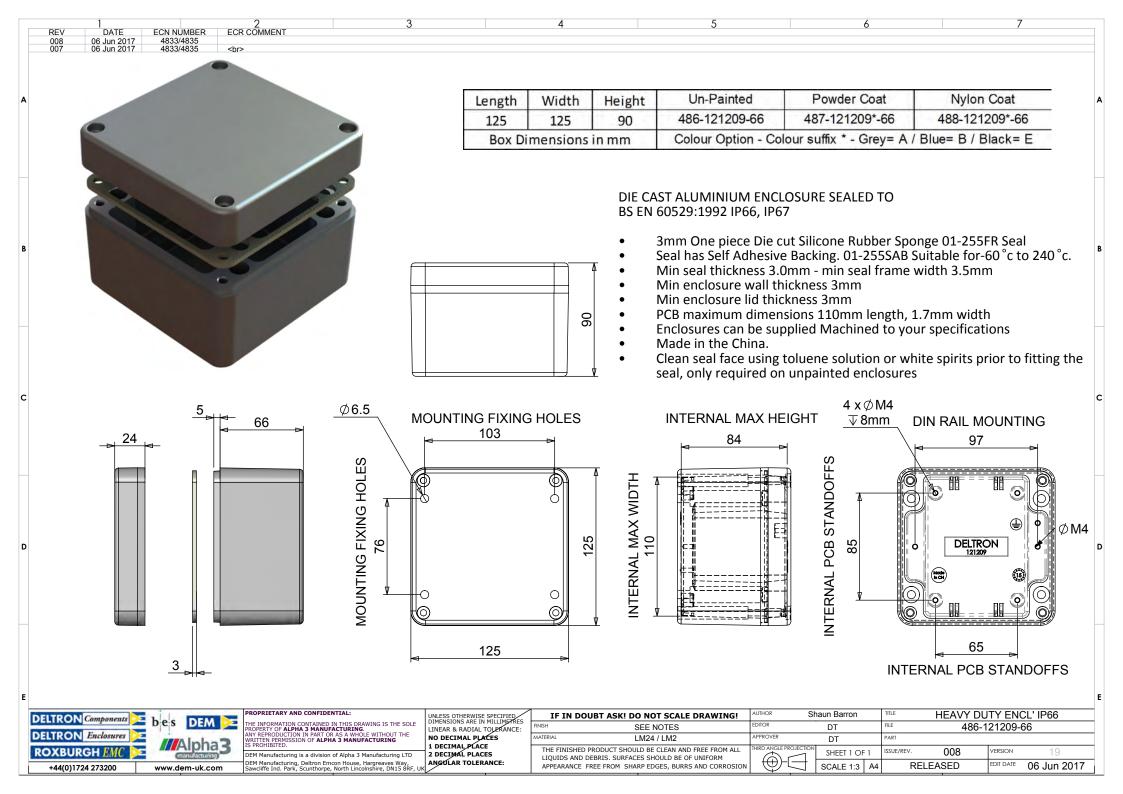

# **IP66 Heavy Duty Enclosures**Technical Specification

This series has been designed for resistance to tougher environments where a hardwearing box, combined with ingress protection may be required.

Sealed to IP66, they are dust proof, splash proof and protected from powerful jets of water. Eight sizes are available comprising PCB guides, DIN rail mounting points, lid, seal, captive screws and earth screws.

The range can be finished in plain aluminium, or painted and coated for added resistance to abrasion, oils, corrosion and diluted acids.

#### Features:

- IP66 (BS EN 60529:1992)
- Heavy Duty
- Manufactured from LM2/LM24
- RoHS Compliant

### **Available Dimensions:**

| 125 x 125 x 80mm | 220 x 120 x 80mm  |
|------------------|-------------------|
| 125 x 125 x 90mm | 220 x 120 x 90mm  |
| 130 x 80 x 60mm  | 260 x 160 x 90mm  |
| 160 x 160 x 90mm | 260 x 160 x 120mm |

**Finishes:** Plain Aluminium, Powder or Nylon Coat **Colours:** Grey, Blue or Black when a powder or nylon coating is selected.

**Customisation**: We can machine and customise the enclosures to meet your specification.