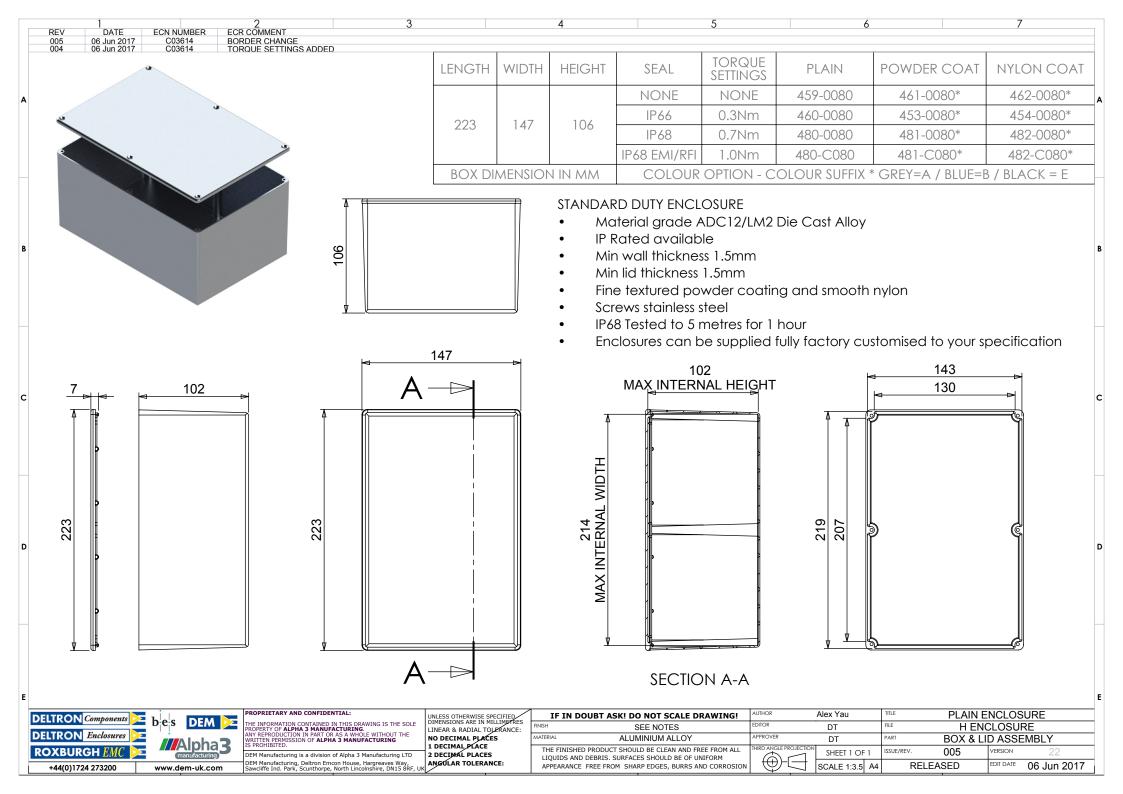

### **Available Dimensions (mm):**

| 90 x 36 x 30*   | 115 x 64 x 30*            |
|-----------------|---------------------------|
| 115 x 90 x 55*  | 115 x 65 x 55*            |
| 172 x 121 x 55* | 172 x 121 x 106*          |
| 223 x 147 x 55* | 223 x 147 x 106           |
| 275 x 176 x 65  | 141 x 102 x 76*           |
| 166 x 128 x 76  | 121 x 101 x 35*           |
| 251 x 251 x 99  | 81 x 56 x 25              |
| 61 x 56 x 30    | *= Available with Flanges |

Finishes: Plain Aluminium, Powder or Nylon coat.

Coating Colours: Grey, Blue or Black.

Spares: Gaskets and Screws.

Or choose to have your enclosure customised for bespoke finishes and colours.

**DEM Manufacturing** 