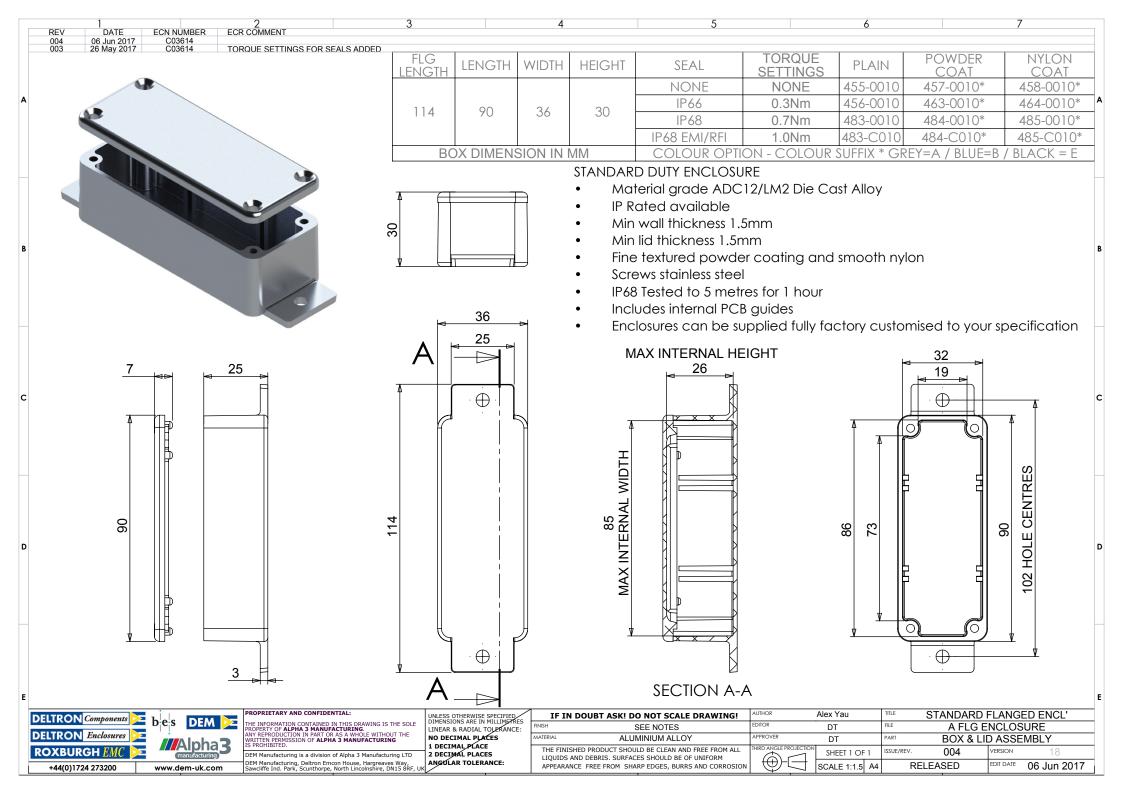

### **Available Dimensions (mm):**

|                 | •                         |
|-----------------|---------------------------|
| 89 x 35 x 30*   | 114 x 64 x 30*            |
| 114 x 89 x 55*  | 114 x 65 x 55*            |
| 172 x 121 x 55* | 172 x 121 x 106*          |
| 222 x 146 x 55* | 222 x 146 x 106           |
| 275 x 175 x 65  | 140 x 102 x 76*           |
| 165 x 127 x 76  | 120 x 100 x 35*           |
| 250 x 250 x 99  | 80 x 55 x 25              |
| 60 x 55 x 30    | *= Available with Flanges |
|                 |                           |

Finishes: Plain Aluminium, Powder or Nylon coat.

Coating Colours: Grey, Blue or Black.

Or choose to have your enclosure customised for bespoke finishes and colours.

**DEM Manufacturing** 

Deltron Emcon House, Hargreaves Way, Sawcliffe Industrial Park, Scunthorpe, DN15 8RF.