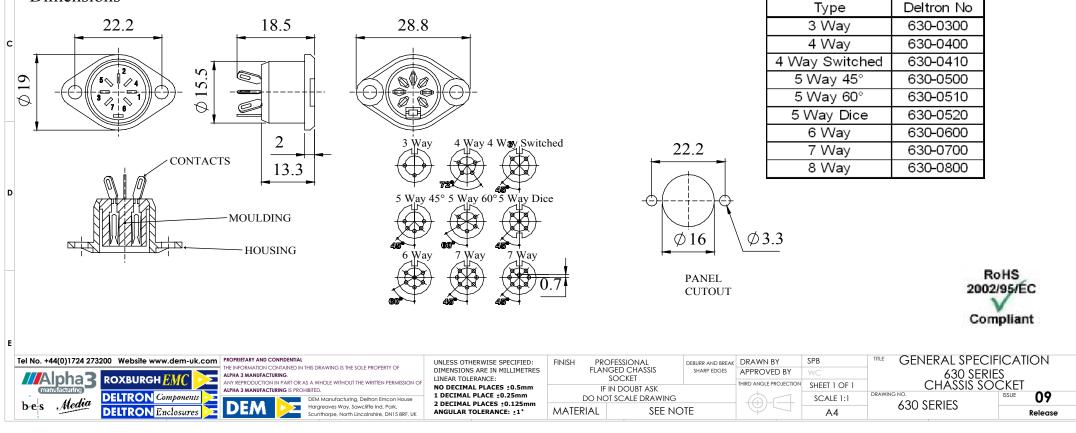

|
|                         | Nickel Plated           |
| Moulding                | Lexan 500R              |
| Contacts                | Brass Silver Plated     |
| Electrical              |                         |
| Rated Voltage           | 34 V a.c. or d.c.       |
| Current Rating          | 2.A                     |
| Test Voltage            | 500 V r.m.s.            |
| Insulation Resistance   | 103 MΩ min at 100 V d.c |
| Contact Resistance      | 10 mΩ max               |
| Capacitance (mated)     | 3pF                     |
| Climatic                |                         |
| Climatic category       | 25/070/21               |
| Temperature Range       | -25°C to +70°C          |
| Damp heat, steady state | 21 days                 |

р

LE I

## Dimensions



4

## **Mouser Electronics**

Authorized Distributor

Click to View Pricing, Inventory, Delivery & Lifecycle Information:

Deltron: 630-0600