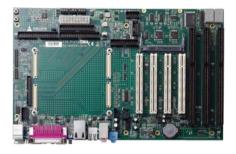

# ETX® Reference Carrier Board in ATX Form Factor

## **Features**

- Four PCI slots, three ISA slots, one Mini PCI slot
- POST code diagnostics
- Secondary Multi I/O
- Disk-On-Chip and CF card support
- Audio amplifier

### **Board Form Factor**

304.8 mm x 190 mm (ATX)

#### **Expansion Busses**

Four 32-bit PCI slots Three16-bit ISA slots One Mini PCI slot