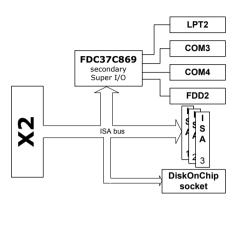

## Secondary Multi I/O

#### FDD

Up to two floppy drives

#### Seria

One 16550 compatible RS-232 ports (COM3), one RS-232/422/485 Compatible port (COM4) and one IrDA header

### Parallel

Secondary parallel port