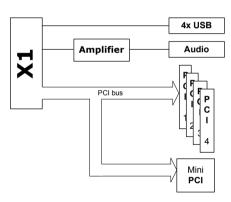

# **Functional Diagram**

#### **Expansion Busses**

Four 32-bit PCI slots Three16-bit ISA slots One Mini PCI slot

#### **USB**

Four ports (on rear I/O panel) v1.1 and v2.0 compatible

### Audio

Type: Onboard amplifier with Line-In, Speaker-out and Mic (on rear I/O panel) Line-In/Out, Speaker-out