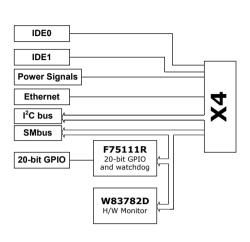

### **IDE Support**

Four IDE devices (two connectors)

#### LAN

RJ-45 (on rear I/O panel)

#### **GPIO**

F75111R provides 20 GPIO.

## Power and Operation

Connectors: ATX and AT onboard
Switches: Onboard RESET and ATX switch