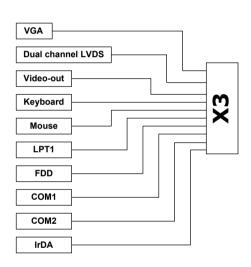

#### Parallel Port

One port SSP, ECP, and EEP mode

#### Serial Port

Two 16550 compatible RS-232 ports (COM1/2)
Two additional ports COM3/4 from secondary multi I/O

### **KB/Mouse**

Two 6-pin mini DIN connectors (on rear I/O panel)

#### FDD

Up to two floppy drives

### Video

VGA: DB25 connector for analog VGA displays (on rear I/O panel)
LVDS: Onboard header supporting 36-bit LVDS
TV-out: Onboard header for PAL/NTSC TV
TV-out (NTSC, PAL), LVDS 32-bit