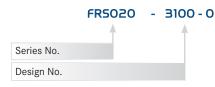

## SERIES FRS SD/MMC/MS DUO 3-IN-I CARD READER (TOP MOUNT)

#### **SPECIFICATIONS**

 $\begin{array}{ll} \mbox{Insulation Resistance:} & \mbox{1,000M}\Omega\mbox{ min.} \\ \mbox{Withstanding Voltage:} & \mbox{5V AC} \end{array}$ 

Contact Resistance:  $SD/MMC - 100m\Omega \ max.$   $Duo - 100m\Omega \ max.$ 

Current Rating: 0.5A max. per contact
Operating Temp. Range: -20°C to +85°C
Mating Cycles: 10,000 insertions

## MATERIALS AND FINISH

Insulator: LCP

Contact: Phoshor Bronze

#### **FEATURES**

- Card Reader for SD / MMC/ MS Duo
- · With card detection switch

### PART NUMBER







# **Mouser Electronics**

**Authorized Distributor** 

Click to View Pricing, Inventory, Delivery & Lifecycle Information:

Yamaichi Electronics: FRS020-3100-0