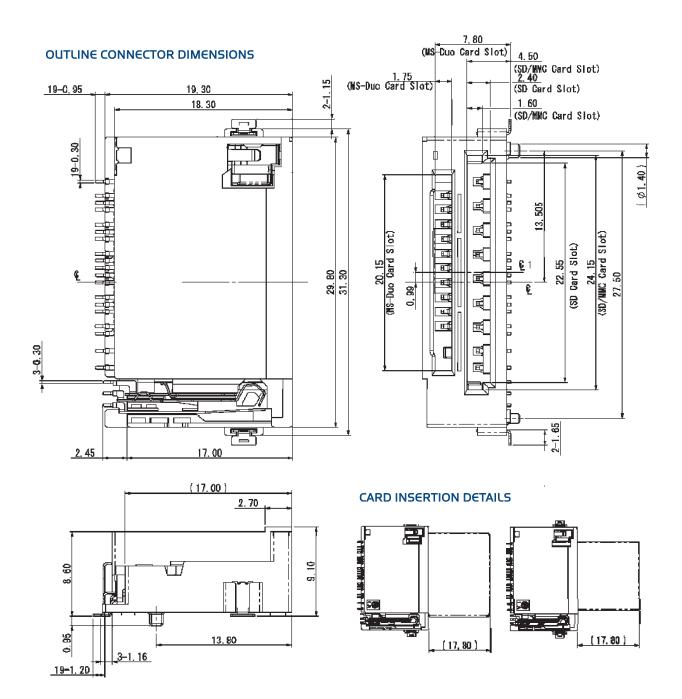

## SERIES FRS SD/MMC/MS DUO 3-IN-I CARD READER (TOP MOUNT)

#### **SPECIFICATIONS**

 $\begin{array}{ll} \mbox{Insulation Resistance:} & \mbox{1,000M}\Omega\mbox{ min.} \\ \mbox{Withstanding Voltage:} & \mbox{5V AC} \end{array}$ 

Contact Resistance:  $SD/MMC - 100m\Omega \ max.$   $Duo - 100m\Omega \ max.$ 

Current Rating: 0.5A max. per contact
Operating Temp. Range: -20°C to +85°C
Mating Cycles: 10,000 insertions

## MATERIALS AND FINISH

Insulator: LCP

Contact: Phoshor Bronze

#### **FEATURES**

- Card Reader for SD / MMC/ MS Duo
- · With card detection switch

### PART NUMBER







# **Mouser Electronics**

**Authorized Distributor** 

Click to View Pricing, Inventory, Delivery & Lifecycle Information:

Yamaichi Electronics: FRS020-3100-0