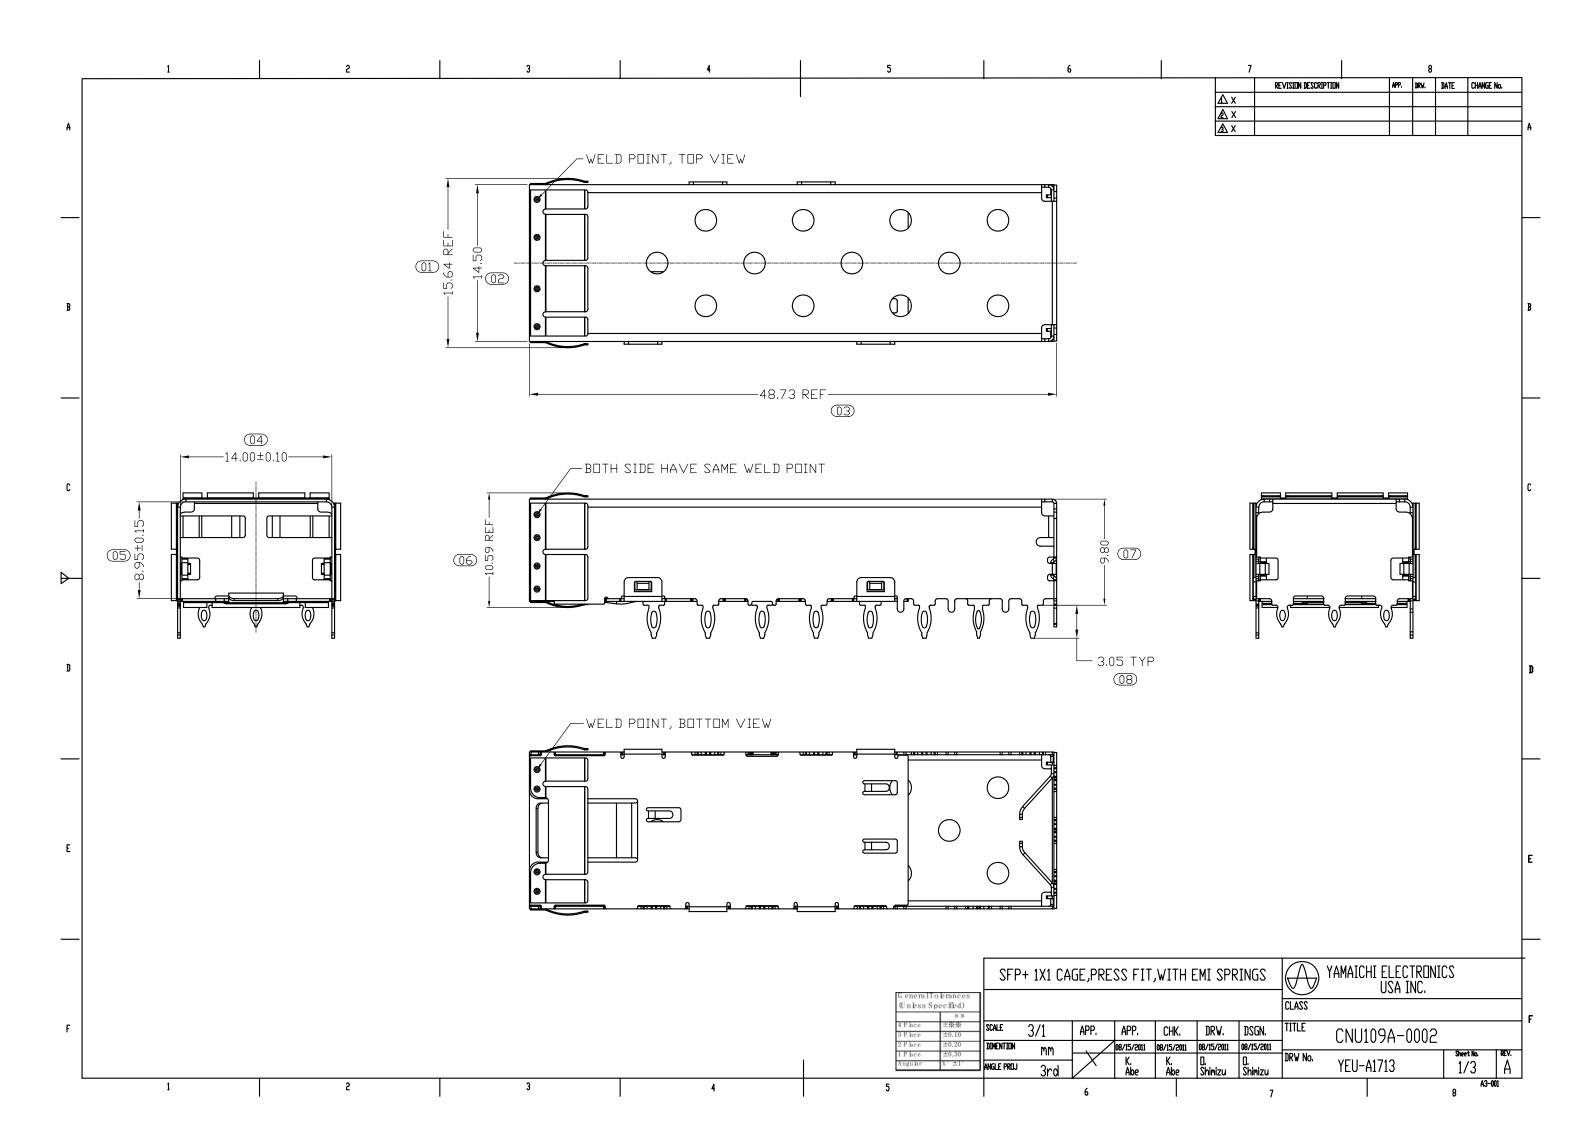

NOTE: 1. MATERIAL: CAGE ASSEMBLY: COPPER ALLOY. EMI SPRINGS: COPPER ALLOY. 2. FINISH: CAGE ASSEMBLY: NON-PLATED. EMI SPRINGS: PLATING NICKEL. 3. MATES WITH SFP MSA COMPLIANT TRANSCEIVERS. 4. MINIMUM PC BOARD THICKNESS: SINGLE SIDED = 1.50mm 5. THIS PART MEETS THE RESTRICTION OF HAZARDOUS SUBSTANCES IN ELECTRICAL AND ELECTRONIC EQUIPMENT (ROHS) DIRECTIVE (2002/95/EC).  $\bigcirc$ C -EMI SPRINGS -CAGE ASSEMBLY YAMAICHI ELECTRONICS USA INC. SFP+ 1X1 CAGE, PRESS FIT, WITH EMI SPRINGS USA INC. CLASS (Unless Specified) SCALE APP. APP. CHK. DRV. DSGN. CNU109A-0002 DIMENTION 08/15/2011 08/15/2011 08/15/2011 08/15/2011 mm Sheet No. DRW No. YEU-A1713 ANGLE PROJ Shimizu Shimizu 3