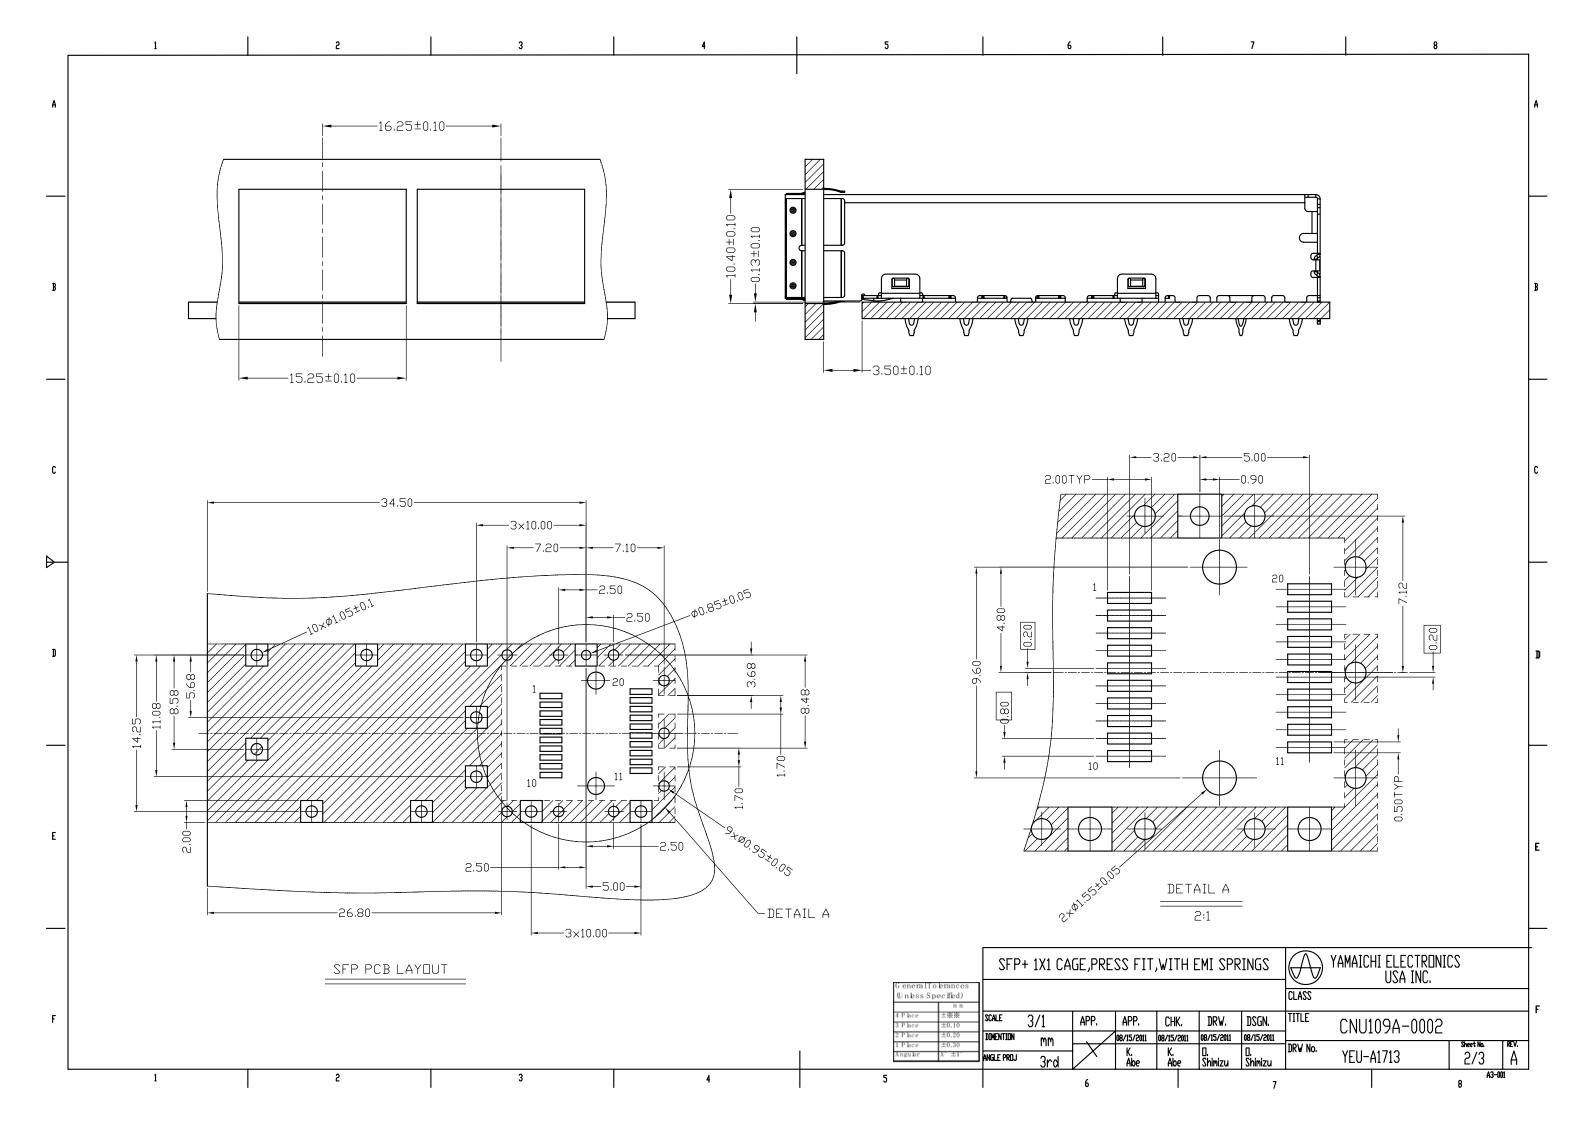

NOTE: 1. MATERIAL: CAGE ASSEMBLY: COPPER ALLOY. EMI SPRINGS: COPPER ALLOY. 2. FINISH: CAGE ASSEMBLY: NON-PLATED. EMI SPRINGS: PLATING NICKEL. 3. MATES WITH SFP MSA COMPLIANT TRANSCEIVERS. 4. MINIMUM PC BOARD THICKNESS: SINGLE SIDED = 1.50mm 5. THIS PART MEETS THE RESTRICTION OF HAZARDOUS SUBSTANCES IN ELECTRICAL AND ELECTRONIC EQUIPMENT (ROHS) DIRECTIVE (2002/95/EC).  $\bigcirc$ C -EMI SPRINGS -CAGE ASSEMBLY YAMAICHI ELECTRONICS USA INC. SFP+ 1X1 CAGE, PRESS FIT, WITH EMI SPRINGS USA INC. CLASS (Unless Specified) SCALE APP. APP. CHK. DRV. DSGN. CNU109A-0002 DIMENTION 08/15/2011 08/15/2011 08/15/2011 08/15/2011 mm Sheet No. DRW No. YEU-A1713 ANGLE PROJ Shimizu Shimizu 3