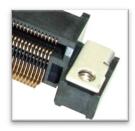

### **CN113 Series Screw-Down Mount Design**

Secured screw-down PCB mounting offers stronger resistance against impact and vibration under extreme operating environment.

Medical Hand-Held & Stationary Systems