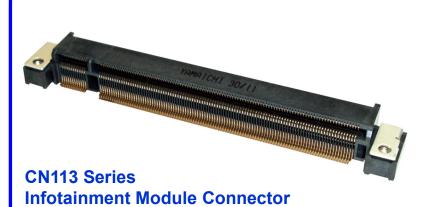

# Automotive Infotainment Module Connector

#### **Product Features:**

- Automotive Grade performance
- Strong performance against shock & vibrations
- Compatible mechanical interface with MXM2.1 and Qseven modules
- Ideal for Automotive Infotainment systems and other embedded system COM designs

| Product PN           | Product Description                                                                             |
|----------------------|-------------------------------------------------------------------------------------------------|
| CN113-230-0001(01)VE | 230pin, 0.50 mm pitch, SMT mount Infotainment<br>Module Signal Socket (CT Au Plating: Au Flash) |
| CN113-230-0003VE(01) | 230pin, 0.50 mm pitch, SMT mount Infotainment<br>Module Signal Socket (CT Au Plating: Au 0.3um) |