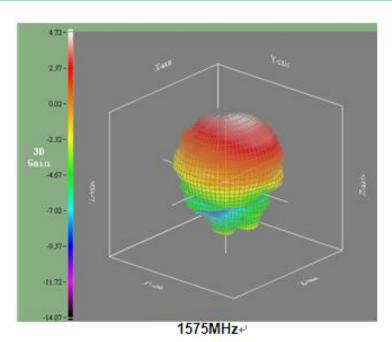

## **ELECTRICAL PERFORMANCES**

Radiation Pattern (Frequency = 1575MHz)

Radiation pattern (Frequency = 1602MHz)

**Description**: 25254 GPS&GLONASS Patch Antenna

PART NUMBER: ANT2525B00BT1516S

| REVISION HISTORY |               |             |                                       |
|------------------|---------------|-------------|---------------------------------------|
| Revision         | Date          | Description |                                       |
| Version 1        | Oct. 14, 2020 | - New issue | · · · · · · · · · · · · · · · · · · · |