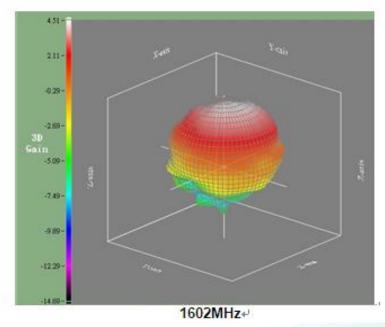

## **ELECTRICAL PERFORMANCES**

Radiation Pattern (Frequency = 1575MHz)

Radiation pattern (Frequency = 1602MHz)

**Description**: 25254 GPS&GLONASS Patch Antenna

PART NUMBER: ANT2525B00BT1516S

| REVISION HISTORY |               |             |                                       |
|------------------|---------------|-------------|---------------------------------------|
| Revision         | Date          | Description |                                       |
| Version 1        | Oct. 14, 2020 | - New issue | · · · · · · · · · · · · · · · · · · · |