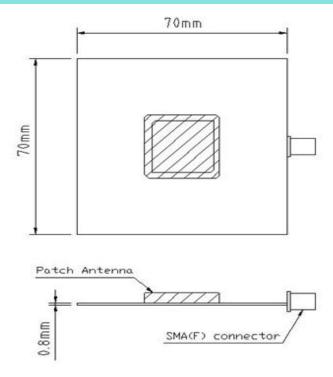

## REFERENCE DESIGN OF EVALUATION BOARD

**Evaluation Board** 

**Description**: 25254 GPS&GLONASS Patch Antenna

PART NUMBER: ANT2525B00BT1516S