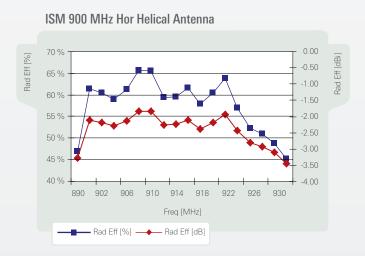

#### Typical Electrical Characteristics (T=25 °C)

Typical Return Loss S11/ impedance,

measured on the 100 x 40 mm test board with matching circuit

Free space efficiency and maximum gain, PWB ground clearance area 8.00 x 40.00 mm