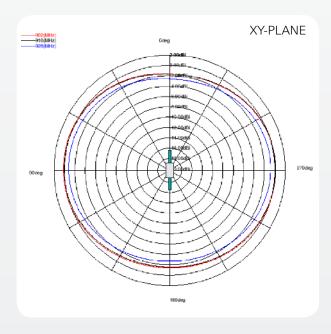

### Typical Free space Radiation Patterns

Pulse Finland Oy

Takatie 6 90440 Kempele, Finland Tel: +358 207 935 500 Fax: +358 207 935 501 www.pulseeng.com/antennas