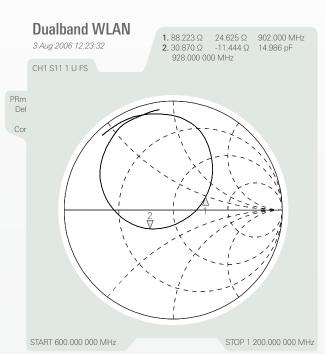

#### Typical Electrical Characteristics (T=25 °C)

Typical Return Loss S11/ impedance,

measured on the 100 x 40 mm test board with matching circuit

Free space efficiency and maximum gain, PWB ground clearance area 8.00 x 40.00 mm