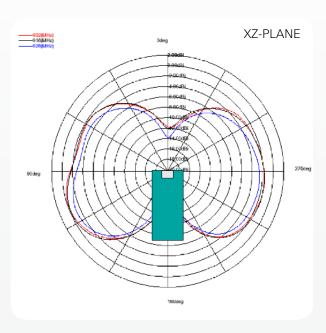

### Typical Free space Radiation Patterns

Pulse Finland Oy

Takatie 6 90440 Kempele, Finland Tel: +358 207 935 500 Fax: +358 207 935 501 www.pulseeng.com/antennas