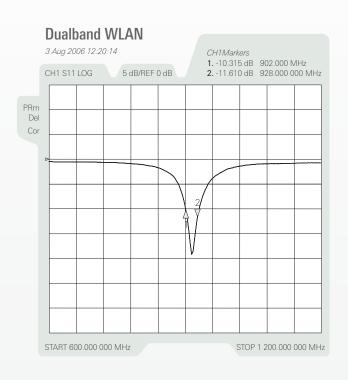

#### Typical Electrical Characteristics (T=25 °C)

Typical Return Loss S11/ impedance,

measured on the 100 x 40 mm test board with matching circuit

Free space efficiency and maximum gain, PWB ground clearance area 8.00 x 40.00 mm