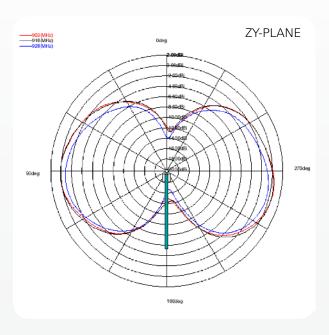

### Typical Free space Radiation Patterns

Pulse Finland Oy

Takatie 6 90440 Kempele, Finland Tel: +358 207 935 500 Fax: +358 207 935 501 www.pulseeng.com/antennas