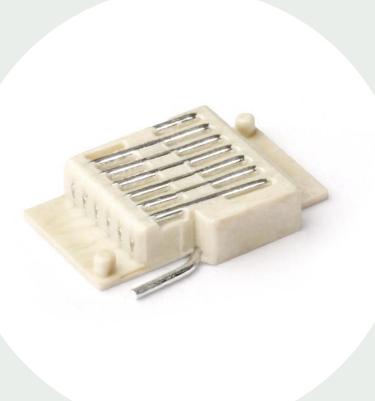

## ISM 900MHz Helical SMD-Antenna

Ground cleared under antenna, clearance area 8.00 x 40.00 mm. Pulse Part Number: W3113

#### **Features**

- Low profile (2.5mm, embedded to board)
- Compact size W x L x H (12.4 x 8 x 2.5 mm)
- Low weight (400 mg)
- Lead Free materials
- Fully SMD compatible
  - Glue needed between antenna and PWB
- Lead free soldering compatible
- Tape and reel packing
- RoHS Compliant Product

#### **Applications**

- 900MHz ISM Band Systems Engineering samples available