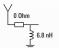

#### Typical Electrical Characteristics (T=25 °C)

Typical Return Loss S11/ impedance,

measured on the 100 x 40 mm test board with matching circuit

Free space efficiency and maximum gain, PWB ground clearance area 8.00 x 40.00 mm