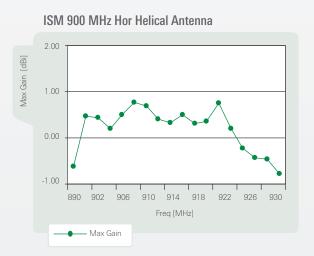

#### Typical Electrical Characteristics (T=25 °C)

Typical Return Loss S11/ impedance,

measured on the 100 x 40 mm test board with matching circuit

Free space efficiency and maximum gain, PWB ground clearance area 8.00 x 40.00 mm