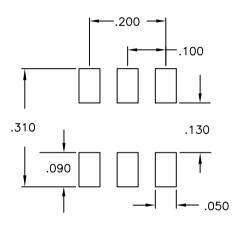

#### MECHANICAL SPECIFICATIONS:

SUGGESTED PAD LAYOUT

@ Copyright, 2014. Pulse Electronics Corp. All rights reserved. Pulse confidential & proprietary. (04/14/2014)

| PRODUCT DESCRIPTION:                       | SHEET: | PART NO. | DATASHEET REV. |
|--------------------------------------------|--------|----------|----------------|
| SPLTR,2-WAY,0-DEG,POWER DIVIDER,TERMINATED | 2 OF 2 | CX4005NL | M12            |