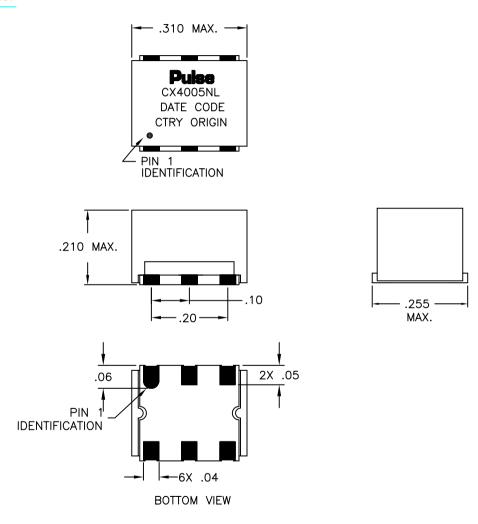

### CX4005NL

- RF SPLITTER, 2-WAY
- 5-250 MHz
- IMPEDANCE = 75 OHMS
- SURFACE MOUNT

#### NOTES: UNLESS OTHERWISE SPECIFIED

- 1. OPERATING TEMPERATURE: -40°C TO +85°C
- 2. STORAGE TEMPERATURE: -50°C TO +125°C
- 3. COMPLIANCE TO J-STD:

J-STD-002: SOLDERABILITY AT REFLOW PEAK TEMPERATURE OF 245°C

J-STD-020: MSL 1, NO MOISTURE SENSITIVE

J-STD-075: R6, 250°C MAXIMUM THROUGH REFLOW SOLDER

4. DIMENSIONS ARE IN INCHES.

TOLERANCE:

.XX ±.01

.XXX ±.005

 OPTIONAL TAPE & REEL PACKAGING CAN BE ORDERED BY ADDING A "T" SUFFIX TO THE PART NUMBER. ie: CX4005NLT