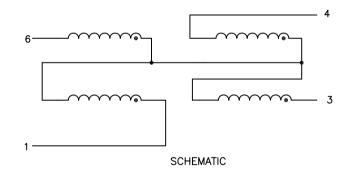

### CX4005NL

- RF SPLITTER, 2-WAY
- 5-250 MHz
- IMPEDANCE = 75 OHMS
- SURFACE MOUNT