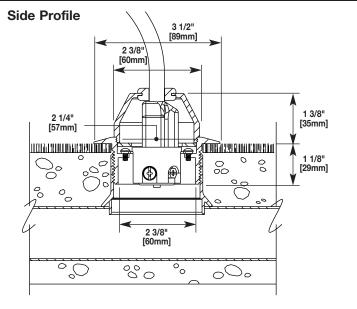

## 1200 Series Service Fittings Assembly Details

Traditional pedestal style fitting available for single service applications. 1204BF/1204AL shown for dimensional purposes.

Wiremold