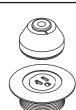

#### 1204BF

Communication Service
Fitting – Brass finish
communication fitting furnished
with split bell cap and
grommet. No device plate
is included.

#### 1204AL

Communication Service
Fitting – Aluminum finish
communication fitting furnished
with split bell cap and
grommet. No device plate
is included.

#### 1223BF

Power Service Fitting – Brass finish fitting includes housing, bell cap, grommet, and single U-slot, three-wire grounded, 20A, 125V receptacle.

#### Power Service Fitting -

Aluminum fitting includes housing, bell cap, grommet, and single U-slot, three-wire grounded, 20A, 125V receptacle.