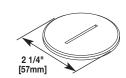

## 1200 Series Service Fittings Assembly Details

Traditional pedestal style fitting available for single service applications. 1204BF/1204AL shown for dimensional purposes.

Wiremold