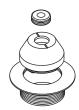

## 1200 Series Service Fittings Assembly Details

Traditional pedestal style fitting available for single service applications. 1204BF/1204AL shown for dimensional purposes.

Wiremold