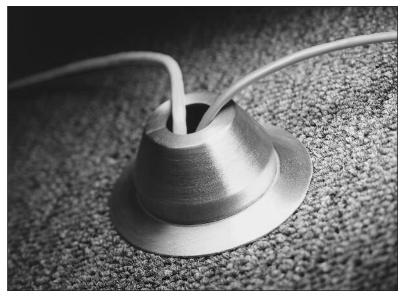

up>™</sup> Pedestal Style Service Fittings

# Single Service Fittings for Infloor Systems

Wiremold® 1200 Series™ Service Fittings are bell-cap style pedestal fittings used in single service power and communication applications. The split bell cap design protects the electrical or communication cabling exiting the fitting from damage. Multiple fittings are required for two or more services.

1200 Series Service Fittings are designed to be threaded directly into a 2" IPS [51mm] preset or afterset insert to activate Walkerduct® Underfloor Duct. It can also be applied as an afterset on Walkercell® Cellular Raceway. 1200 Service Fittings are suitable for new and renovation construction and is available in aluminum and brass finishes. All power fittings are UL listed to U.S. safety standards.



A 1200 Series Service Fitting installation on a carpeted floor.

#### FEATURES & BENEFITS

- Split bell cap with grommet. The cap splits into two pieces to surround a power cord and plug or communication cable. It helps to keep wiring connections from being disconnected while in service. The grommet provides a protected exit for wiring.
- Brushed finish. Brass or aluminum material is durable and maintains its good looks even after years of service.
- Removable bell cap. The fitting can be used without bell cap where a flush activation is desired.



## 1200 Series Service Fittings Ordering Information

#### Catalog No./Item

#### **Description/Specifications**

#### 1204BF



Communication Service
Fitting – Brass finish
communication fitting furnished
with split bell cap and
grommet. No