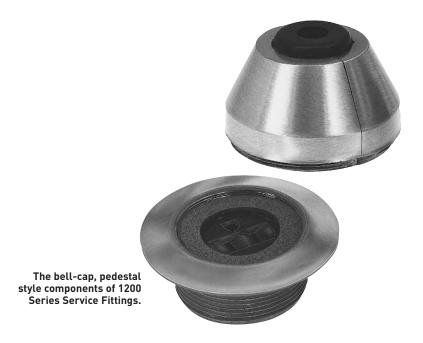

# Single Service Fittings for Infloor Systems

Wiremold® 1200 Series™ Service Fittings are bell-cap style pedestal fittings used in single service power and communication applications. The split bell cap design protects the electrical or communication cabling exiting the fitting from damage. Multiple fittings are required for two or more services.

#### FEATURES & BENEFITS

- Split bell cap with grommet. The cap splits into two pieces to surround a power cord and plug or communication cable. It helps to keep wiring connections from being disconnected while in service. The grommet provides a protected exit for wiring.
- Brushed finish. Brass or aluminum material is durable and maintains its good looks even after years of service.
- Removable bell cap. The fitting can be used without bell cap where a flush activation is desired.