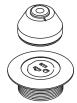

#### 1204BF

Communication Service
Fitting – Brass finish
communication fitting furnished
with split bell cap and
grommet. No device plate
is included.

#### 1204AL

Communication Service
Fitting – Aluminum finish
communication fitting furnished
with split bell cap and
grommet. No device plate
is included.

#### 1223BF

Power Service Fitting – Brass finish fitting includes housing, bell cap, grommet, and single U-slot, three-wire grounded, 20A, 125V receptacle.

#### Power Service Fitting -

Aluminum fitting includes housing, bell cap, grommet, and single U-slot, three-wire grounded, 20A, 125V receptacle.