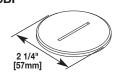

## 1200 Series Service Fittings Assembly Details

Traditional pedestal style fitting available for single service applications. 1204BF/1204AL shown for dimensional purposes.

Wiremold