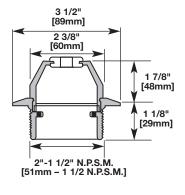

## 1200 Series Service Fittings Assembly Details

Traditional pedestal style fitting available for single service applications. 1204BF/1204AL shown for dimensional purposes.

Wiremold