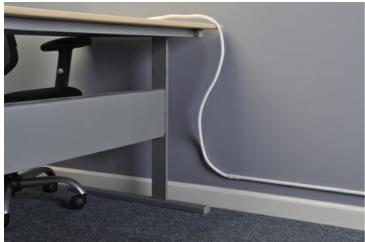

# Wiremold **Discontinued - CordMate Flex**

Part No. CM61

This 5' long, 3/8'' diameter tube bridges loose cables running from components to on-wall channels. Join CordMate Flex with CordMate channel for a complete cable management solution. Easy installation, no tools required.

### Features & Benefits

Split flexible tube: Allows easy cord insert and removal. Easy installation: Peel and press adhesive - no tools required.

Capacity: The 5' CordMate Flex has a 3/8" diameter.