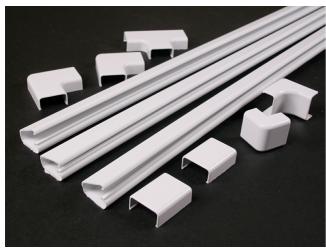

# Wiremold CordMate II Kit - White

Part No. C210

Especially suited for covering home entertainment wires, speaker cables, TV/video cabling and home office wiring. Organize and hide cords and cables easily. Self-adhesive backing makes for easy installation. Stylish design complements any interior setting. Paintable.

#### Features & Benefits

12' of Cord Channel (3 sections, 4' long) 2 Flat Elbows

1 Inside Elbow 1 Outside Elbow

2 Couplings 1 T-Fitting

This product meets the material restrictions of RoHS.