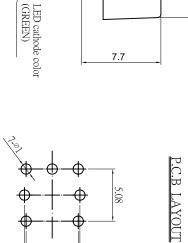

5.08 5.4

0.4

0.7

5.08

- 1. RATING: 12 V DC, 50 mA.
- 2. CONTACT RESISTANCE :  $100 \text{ m}\Omega$  MAX .1.5V DC ; 100mA.
- 3. INSULATION RESISTANCE : 500 V DC , 100M  $\Omega$  MIN .
- 4. OPERATION FORCE : 180 $\pm$ 50 gf .
- 5. OPERATION TEMPERATURE RANGE : -20°C  $\sim 70^\circ C$  .
- 6. OPERATION LIFE: 500,000 CYCLES.