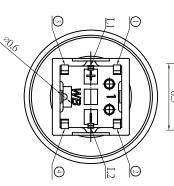

5.08 5.4

0.4

0.7

5.08

- 1. RATING: 12 V DC, 50 mA.
- 2. CONTACT RESISTANCE :  $100 \text{ m}\Omega$  MAX .1.5V DC ; 100mA.
- 3. INSULATION RESISTANCE : 500 V DC , 100M  $\Omega$  MIN .
- 4. OPERATION FORCE : 180 $\pm$ 50 gf .
- 5. OPERATION TEMPERATURE RANGE : -20°C  $\sim 70^\circ C$  .
- 6. OPERATION LIFE: 500,000 CYCLES.

| DATE                           |                                   |                      |                 |
|--------------------------------|-----------------------------------|----------------------|-----------------|
| APPROVAL                       |                                   |                      |                 |
| DESIGN                         |                                   |                      |                 |
| ENGINEERING CHANGE DESCRIPTION |                                   |                      |                 |
| DESIGN                         | CONFIRM                           | APPROVAL             | DATE            |
| PXZ                            | ALAN                              | KAVEN                | 2010/11/22      |
| VER.                           | VIEW                              | SCALE                | UNIT            |
| 01                             | <del>Ф</del><br>Д                 | 1:1                  | mm              |
| 3D FILE NAME                   | 2D FILE NAME                      | PART                 | MODE            |
|                                | 2D FILE NAME TC013-N11AR4XKK3UGXX | TC013-N11AR4XKK3UGXX | LED TACT SWITCH |
|                                | <u> </u>                          |                      |                 |
| ı                              |                                   | $\sim$               |                 |

 $\triangleright$ 

| XX                  | XX          |  |
|---------------------|-------------|--|
| <b>&lt;</b>         |             |  |
| C                   |             |  |
| Industrial Co.,Ltd. | Well Buying |  |