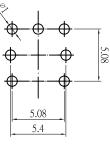

5.08 5.4

0.4

0.7

5.08

- 1. RATING: 12 V DC, 50 mA.
- 2. CONTACT RESISTANCE :  $100 \text{ m}\Omega$  MAX .1.5V DC ; 100mA.
- 3. INSULATION RESISTANCE : 500 V DC , 100M  $\Omega$  MIN .
- 4. OPERATION FORCE : 180 $\pm$ 50 gf .
- 5. OPERATION TEMPERATURE RANGE : -20°C  $\sim 70^\circ C$  .
- 6. OPERATION LIFE: 500,000 CYCLES.