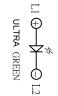

5.08 5.4

0.4

0.7

5.08

- 1. RATING: 12 V DC, 50 mA.
- 2. CONTACT RESISTANCE :  $100 \text{ m}\Omega$  MAX .1.5V DC ; 100mA.
- 3. INSULATION RESISTANCE : 500 V DC , 100M  $\Omega$  MIN .
- 4. OPERATION FORCE : 180 $\pm$ 50 gf .
- 5. OPERATION TEMPERATURE RANGE : -20°C  $\sim 70^\circ C$  .
- 6. OPERATION LIFE: 500,000 CYCLES.

| DATE                           |                                   |                      |                 |
|--------------------------------|-----------------------------------|----------------------|-----------------|
| APPROVAL                       |                                   |                      |                 |
| DESIGN                         |                                   |                      |                 |
| ENGINEERING CHA