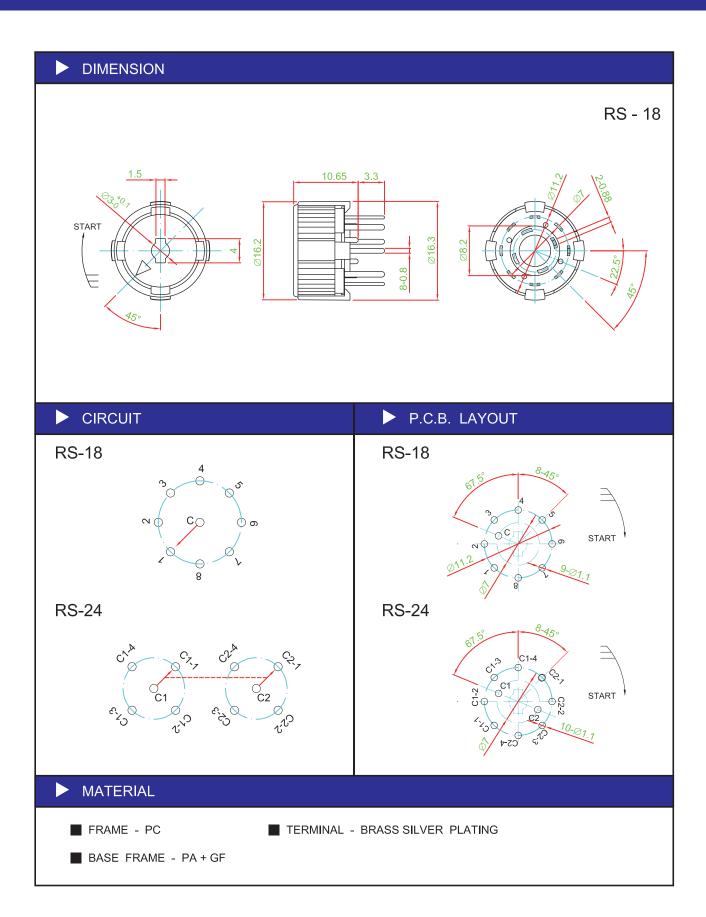

## SPECIFICATIONS

| SWITCH SPECIFICATIONS       |                                                           |
|-----------------------------|-----------------------------------------------------------|
| POLE - POSITION             | 1P8T , 2P4T                                               |
| CONTACT RATING              | 30 V DC , 0.5 A                                           |
| CONTACT RESISTANCE          | 25 mΩ MAX. 1.5 V DC; 100 mA,<br>by Method of Voltage DROP |
| INSULATION RESISTANCE       | 100 MΩ MIN. 500 V DC                                      |
| DIELECTRIC STRENGTH         | Breakdown is not Allowable ;<br>500 V AC for 1 Minute     |
| OPERATING FORCE             | 1P8T : 1000 ± 300 gf.cm                                   |
| OPERATING LIFE              | 10,000 cycles                                             |
| OPERATING TEMPERATURE RANGE | -20°C ~ 70°C                                              |