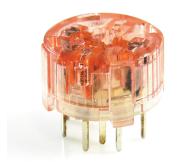

Feature -

small dimension max. 8 positions

Application -

high value toy

power strip voltage selector selection key on the application AV machine, video recorder, air cleaner