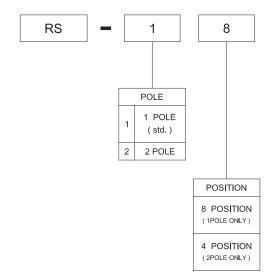

## ▶ HOW TO ORDER

TEL: 886-2-88098288 FAX: 886-2-88098289 E-mail: wellbuyg@ms24.hinet.net http://www.wellbuying.com.tw **P.163** 

**P.164** TEL: 886-2-88098288 FAX: 886-2-88098289 E-mail: wellbuyg@ms24.hinet.net http://www.wellbuying.com.tw